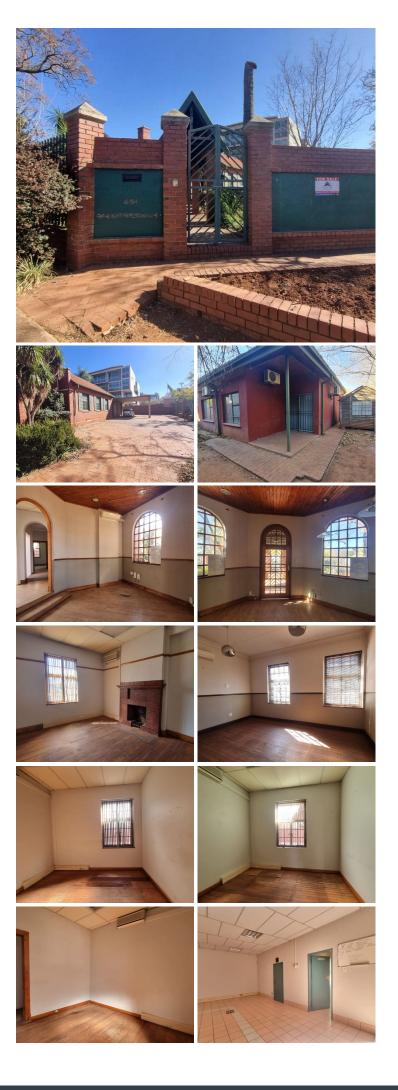

## 🔏 499 m²

499 SQUARE METER OFFICE BUILDING TO LET | PRETORIUS STREET | HATFIELD | PRETORIA

The property is situated at the corner of Grosvenor and Pretorius street, in the thriving commercial area of Hatfield in Pretoria. The 499 square meter property is on a 1276 square meter yard, this property would be suitable for medical suites. The working space consists of a reception area, a boardroom, a server room, 7 closed offices, a dedicated kitchen and a set of ablutions. It features air-conditioning to contribute to enhancing the air quality in the workplace. The working space is fitted with carpeted and tiled flooring and windows with blinds allowing natural light to brighten up the office.

The property is perfectly positioned so that it has outstanding signage possibilities and exceptional main road exposure. The property offers 6-8 shaded parking bays. The property features a beautiful, well maintained garden. The property is situated on the main road, which is also a main route for public transport such as buses and taxis, making the property easily accessible. The Hatfield Gautrain station is just a block away from the property, it...