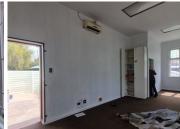

This C-grade, free-standing commercial unit comprises out of a reception area, 5 spacious closed offices, a boardroom, a server room as well as a balcony. Tenants will have access to a dedicated communal kitchen area as well as neat male//female ablutions. The unit showcases modern fixtures and fittings such as neat carpet, tiled and lamintaed flooring and ample windows allowing for a great amount of natural light to filter in. Additionally, it has been equipped with ready to go fibre optic cable as well as central air conditioning.