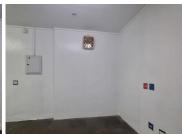

This C-grade, free-standing commercial unit comprises out of a reception area, 5 spacious closed offices, a boardroom, a server room as well as a balcony. Tenants will have access to a dedicated communal kitchen area as well as neat male//female ablutions. The unit showcases modern fixtures and fittings such as neat carpet, tiled and lamintaed flooring and ample windows allowing for a great amount of natural light to filter in. Additionally, it has been equipped with ready to go fibre optic cable as well as central air conditioning.