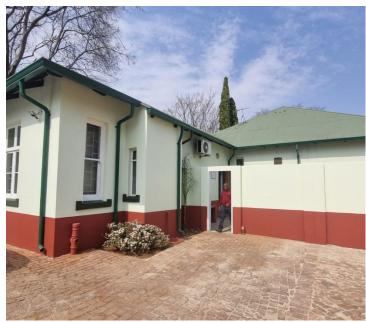

## 25,000 pm

FRANCIS BAARD STREET | HATFIELD | PRETORIA

250 m<sup>2</sup>

HATFIELD | 250 SQUARE METER COMMERCIAL SPACE TO LET | FRANCIS BAARD STREET | PRETORIA

Hatfield is a thriving commercial node situated within the heart of Pretoria. This pristine 250 square meter office suite is situated on the bustling Francis Baard Street within a multi tenanted commercial building showcasing unique and beautiful architecture, providing any business with a modern look and feel.

This C-grade, free-standing commercial unit comprises out of a reception area, 5 spacious closed offices, a boardroom, a server room as well as a balcony. Tenants will have access to a dedicated communal kitchen area as well as neat male//female ablutions. The unit showcases modern fixtures and fittings such as neat carpet, tiled and lamintaed flooring and ample windows allowing for a great amount of natural light to filter in. Additionally, it has been equipped with ready to go fibre optic cable as well as central air conditioning.