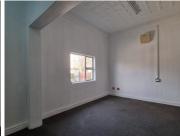

## 25,000 pm

FRANCIS BAARD STREET | HATFIELD | PRETORIA

250 m<sup>2</sup>

HATFIELD | 250 SQUARE METER COMMERCIAL SPACE TO LET | FRANCIS BAARD STREET | PRETORIA

Hatfield is a thriving commercial node situated within the heart of Pretoria. This pristine 250 square meter office suite is situated on the bustling Francis Baard Street within a multi tenanted commercial building showcasing unique and beautiful architecture, providing any business with a modern look and feel.

This C-grade, free-standing commercial unit comprises out of a reception area, 5 spacious closed offices, a boardroom, a server room as well as a balcony. Tenants will have access to a dedicated communal kitchen area as well as neat male//female ablutions. The unit showcases modern fixtures and fittings such as neat carpet, tiled and lamintaed flooring and ample windows allowing for a great amount of natural light to filter in. Additionally, it has been equipped with ready to go fibre optic cable as well as central air conditioning.