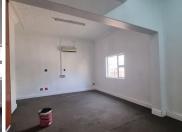

## 25,000 pm

FRANCIS BAARD STREET | HATFIELD | PRETORIA

250 m<sup>2</sup>

HATFIELD | 250 SQUARE METER COMMERCIAL SPACE TO LET | FRANCIS BAARD STREET | PRETORIA

Hatfield is a thriving commercial node situated within the heart of Pretoria. This pristine 250 square meter office suite is situated on the bustling Francis Baard Street within a multi tenanted commercial building showcasing unique and beautiful architecture, providing any business with a modern look and feel.

This C-grade, free-standing commercial unit comprises out of a reception area, 5 spacious closed offices, a boardroom, a server room as well as a balcony. Tenants will have access to a dedicated communal kitchen area as well as neat male//female ablutions. The unit showcases modern fixtures and fittings such as neat carpet, tiled and lamintaed flooring and ample windows allowing for a great amount of natural light to filter in. Additionally, it has been equipped with ready to go fibre optic cable as well as central air conditioning.