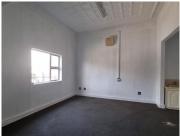

This C-grade, free-standing commercial unit comprises out of a reception area, 5 spacious closed offices, a boardroom, a server room as well as a balcony. Tenants will have access to a dedicated communal kitchen area as well as neat male//female ablutions. The unit showcases modern fixtures and fittings such as neat carpet, tiled and lamintaed flooring and ample windows allowing for a great amount of natural light to filter in. Additionally, it has been equipped with ready to go fibre optic cable as well as central air conditioning.