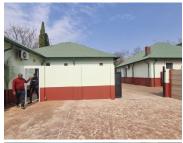

This C-grade, free-standing commercial unit comprises out of a reception area, 5 spacious closed offices, a boardroom, a server room as well as a balcony. Tenants will have access to a dedicated communal kitchen area as well as neat male//female ablutions. The unit showcases modern fixtures and fittings such as neat carpet, tiled and lamintaed flooring and ample windows allowing for a great amount of natural light to filter in. Additionally, it has been equipped with ready to go fibre optic cable as well as central air conditioning.

Tenants and visitors will have access to ample parking bays available at an additional cost. Hatfield hosts a plethora of amenities and commodities ranging from retail centres and takeaway shops to medical...