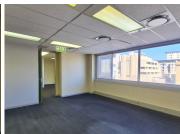

This neat multi-tenanted units comprises out of closed office areas, sets of ablutions, an entertainment area, a canteen area in the building, with a coffee shop for a breakaway. This neat offices features air-conditioning to contribute to enhancing the air quality in the workplace and fibre connectivity for fast and reliable internet access. The facility offers twenty-four hour security, access controlled entrance and exit points as well as exceptional signage, fibre connectivity and secure tenant...