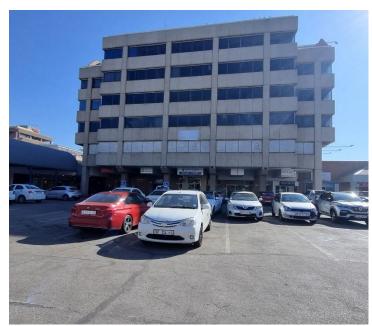

## 11,880 pm

HATFIELD PLAZA - OFFICE TOWER | BURNETT STREET | HATFIELD

99 m<sup>2</sup>

HATFIELD PLAZA - OFFICE TOWER | OFFICE SPACE TO LET | BURNETT STREET | HATFIELD

6.9 SQUARE METER - 99 SQUARE METER OFFICES TO LET IN HATFIELD PLAZA

Hatfield Plaza is centrally located within the heart of the commercial hub in Hatfield, situated at 1122 Burnett Street in Pretoria. This building has exceptional access from the highway, CBD, Brooklyn and Queenswood among many other large nodes. It is based 2 blocks away from the Gautrain Station and the Metro station allowing great public transportation services within the area and is stationed across from Hatfield Mall hosting ample retailers, restaurants, and banks among many others.