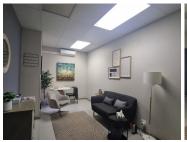

## 4,800 pm

THE GABLES | HILDA STREET | HATFIELD | PRETORIA

30 m<sup>2</sup>

THE GABLES | 30 SQUARE METER OFFICE SPACE TO LET | HILDA STREET | HATFIELD | PRETORIA

Hatfield Gables is based in the Bustling Hatfield, Pretoria area, situated at 484 Hilda Street. This 30 square metre office comprises out of a reception area, a boardroom area, and 1 closed office area. The working space is fitted with tiled flooring and windows, allowing natural light to brighten up the office. It features airconditioning to contribute to enhancing the air quality in the workplace and fibre connectivity for fast and reliable internet access.