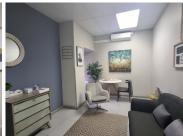

## 4,800 pm

THE GABLES | HILDA STREET | HATFIELD | PRETORIA

30 m<sup>2</sup>

THE GABLES | 30 SQUARE METER OFFICE SPACE TO LET | HILDA STREET | HATFIELD | PRETORIA

Hatfield Gables is based in the Bustling Hatfield, Pretoria area, situated at 484 Hilda Street. This 30 square metre office comprises out of a reception area, a boardroom area, and 1 closed office area. The working space is fitted with tiled flooring and windows, allowing natural light to brighten up the office. It features airconditioning to contribute to enhancing the air quality in the workplace and fibre connectivity for fast and reliable internet access.