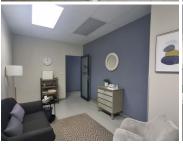

## 4,800 pm

THE GABLES | HILDA STREET | HATFIELD | PRETORIA

30 m<sup>2</sup>

THE GABLES | 30 SQUARE METER OFFICE SPACE TO LET | HILDA STREET | HATFIELD | PRETORIA

Hatfield Gables is based in the Bustling Hatfield, Pretoria area, situated at 484 Hilda Street. This 30 square metre office comprises out of a reception area, a boardroom area, and 1 closed office area. The working space is fitted with tiled flooring and windows, allowing natural light to brighten up the office. It features airconditioning to contribute to enhancing the air quality in the workplace and fibre connectivity for fast and reliable internet access.