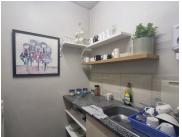

## 4,800 pm

THE GABLES | HILDA STREET | HATFIELD | PRETORIA

30 m<sup>2</sup>

THE GABLES | 30 SQUARE METER OFFICE SPACE TO LET | HILDA STREET | HATFIELD | PRETORIA

Hatfield Gables is based in the Bustling Hatfield, Pretoria area, situated at 484 Hilda Street. This 30 square metre office comprises out of a reception area, a boardroom area, and 1 closed office area. The working space is fitted with tiled flooring and windows, allowing natural light to brighten up the office. It features airconditioning to contribute to enhancing the air quality in the workplace and fibre connectivity for fast and reliable internet access.