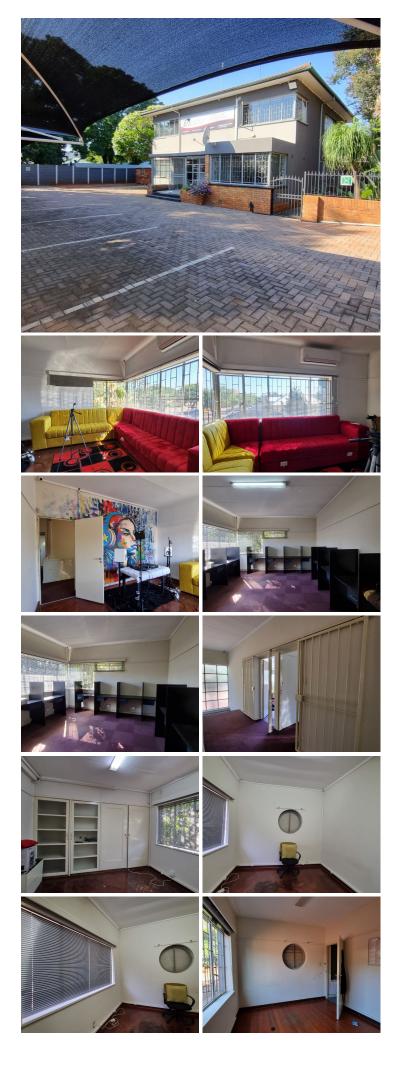

## 🔏 300 m²

HATFIELD | 300 SQUARE METER OFFICE SPACE TO LET ON A 1,461 SQUARE METER STAND | FESTIVAL STREET | PRETORIA

This neat free-standing unit is based in the well-developed Hatfield area that offers high exposure opportunities as well as a plethora of amenities. The premises is surrounded by multiple large attractions such as Hatfield Mall, Hatfield Plaza, University of Pretoria, several take-away shops and the Hatfield Gautrain Station which offers good public transport within the area. The premises has easy access to a network of highways and main arterial roads.

This neat office comprises out of 4 closed office areas, a boardroom area, a server room, 2 open-plan office areas, a dedicated kitchen area, with 2 sets of ablutions. The working space is fitted with neat flooring and windows, allowing natural light to brighten up the office. This office space features air-conditioning, and fibre optic cables. This unit is secured with electric fencing and has outstanding signage possibilities and exceptional main road exposure.