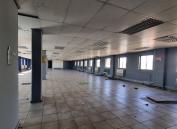

## 46,200 pm

THE GABLES BUILDING | HATFIELD | FRANCIS BAARD STREET | PRETORIA

420 m²

THE GABLES BUILDING | 420 SQUARE METER OFFICE SPACE TO LET | HATFIELD | FRANCIS BAARD STREET | PRETORIA

This spacious unit is situated in Hatfield Gables on Francis Baard Street. This white-box unit comprises out of a welcoming reception area, a boardroom, a server room, a dedicated kitchen area, 2 sets of ablutions, complete with neat flooring. The unit has been equipped with air-conditioning. The unit showcases multiple windows with blinds that allow for ample natural light. Hatfield Gables offers multiple communal areas such as male-and-female ablutions for tenants. Additionally, Hatfield Gables offers wheelchair friendly options via a fully functioning elevator, providing easy access to the offices.