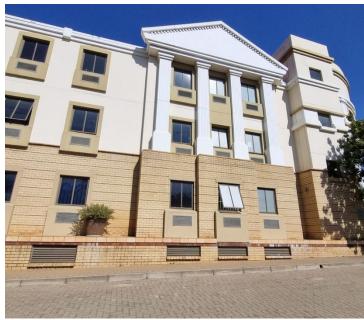

## 46,200 pm

THE GABLES BUILDING | HATFIELD | FRANCIS BAARD STREET | PRETORIA

420 m²

THE GABLES BUILDING | 420 SQUARE METER OFFICE SPACE TO LET | HATFIELD | FRANCIS BAARD STREET | PRETORIA

This spacious unit is situated in Hatfield Gables on Francis Baard Street. This white-box unit comprises out of a welcoming reception area, a boardroom, a server room, a dedicated kitchen area, 2 sets of ablutions, complete with neat flooring. The unit has been equipped with air-conditioning. The unit showcases multiple windows with blinds that allow for ample natural light. Hatfield Gables offers multiple communal areas such as male-and-female ablutions for tenants. Additionally, Hatfield Gables offers wheelchair friendly options via a fully functioning elevator, providing easy access to the offices.