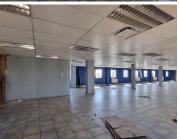

## 46,200 pm

THE GABLES BUILDING | HATFIELD | FRANCIS BAARD STREET | PRETORIA

420 m²

THE GABLES BUILDING | 420 SQUARE METER OFFICE SPACE TO LET | HATFIELD | FRANCIS BAARD STREET | PRETORIA

This spacious unit is situated in Hatfield Gables on Francis Baard Street. This white-box unit comprises out of a welcoming reception area, a boardroom, a server room, a dedicated kitchen area, 2 sets of ablutions, complete with neat flooring. The unit has been equipped with air-conditioning. The unit showcases multiple windows with blinds that allow for ample natural light. Hatfield Gables offers multiple communal areas such as male-and-female ablutions for tenants. Additionally, Hatfield Gables offers wheelchair friendly options via a fully functioning elevator, providing easy access to the offices.