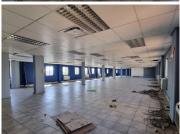

## 46,200 pm

THE GABLES BUILDING | HATFIELD | FRANCIS BAARD STREET | PRETORIA

420 m²

THE GABLES BUILDING | 420 SQUARE METER OFFICE SPACE TO LET | HATFIELD | FRANCIS BAARD STREET | PRETORIA

This spacious unit is situated in Hatfield Gables on Francis Baard Street. This white-box unit comprises out of a welcoming reception area, a boardroom, a server room, a dedicated kitchen area, 2 sets of ablutions, complete with neat flooring. The unit has been equipped with air-conditioning. The unit showcases multiple windows with blinds that allow for ample natural light. Hatfield Gables offers multiple communal areas such as male-and-female ablutions for tenants. Additionally, Hatfield Gables offers wheelchair friendly options via a fully functioning elevator, providing easy access to the offices.