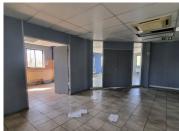

## 46,200 pm

THE GABLES BUILDING | HATFIELD | FRANCIS BAARD STREET | PRETORIA

420 m²

THE GABLES BUILDING | 420 SQUARE METER OFFICE SPACE TO LET | HATFIELD | FRANCIS BAARD STREET | PRETORIA

This spacious unit is situated in Hatfield Gables on Francis Baard Street. This white-box unit comprises out of a welcoming reception area, a boardroom, a server room, a dedicated kitchen area, 2 sets of ablutions, complete with neat flooring. The unit has been equipped with air-conditioning. The unit showcases multiple windows with blinds that allow for ample natural light. Hatfield Gables offers multiple communal areas such as male-and-female ablutions for tenants. Additionally, Hatfield Gables offers wheelchair friendly options via a fully functioning elevator, providing easy access to the offices.