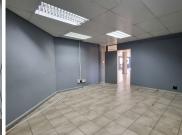

## 46,200 pm

THE GABLES BUILDING | HATFIELD | FRANCIS BAARD STREET | PRETORIA

420 m²

THE GABLES BUILDING | 420 SQUARE METER OFFICE SPACE TO LET | HATFIELD | FRANCIS BAARD STREET | PRETORIA

This spacious unit is situated in Hatfield Gables on Francis Baard Street. This white-box unit comprises out of a welcoming reception area, a boardroom, a server room, a dedicated kitchen area, 2 sets of ablutions, complete with neat flooring. The unit has been equipped with air-conditioning. The unit showcases multiple windows with blinds that allow for ample natural light. Hatfield Gables offers multiple communal areas such as male-and-female ablutions for tenants. Additionally, Hatfield Gables offers wheelchair friendly options via a fully functioning elevator, providing easy access to the offices.