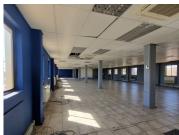

## 46,200 pm

THE GABLES BUILDING | HATFIELD | FRANCIS BAARD STREET | PRETORIA

420 m²

THE GABLES BUILDING | 420 SQUARE METER OFFICE SPACE TO LET | HATFIELD | FRANCIS BAARD STREET | PRETORIA

This spacious unit is situated in Hatfield Gables on Francis Baard Street. This white-box unit comprises out of a welcoming reception area, a boardroom, a server room, a dedicated kitchen area, 2 sets of ablutions, complete with neat flooring. The unit has been equipped with air-conditioning. The unit showcases multiple windows with blinds that allow for ample natural light. Hatfield Gables offers multiple communal areas such as male-and-female ablutions for tenants. Additionally, Hatfield Gables offers wheelchair friendly options via a fully functioning elevator, providing easy access to the offices.