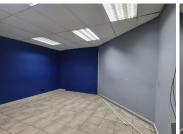

## 46,200 pm

THE GABLES BUILDING | HATFIELD | FRANCIS BAARD STREET | PRETORIA

420 m²

THE GABLES BUILDING | 420 SQUARE METER OFFICE SPACE TO LET | HATFIELD | FRANCIS BAARD STREET | PRETORIA

This spacious unit is situated in Hatfield Gables on Francis Baard Street. This white-box unit comprises out of a welcoming reception area, a boardroom, a server room, a dedicated kitchen area, 2 sets of ablutions, complete with neat flooring. The unit has been equipped with air-conditioning. The unit showcases multiple windows with blinds that allow for ample natural light. Hatfield Gables offers multiple communal areas such as male-and-female ablutions for tenants. Additionally, Hatfield Gables offers wheelchair friendly options via a fully functioning elevator, providing easy access to the offices.