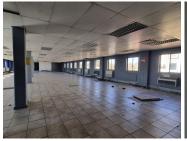

## 46,200 pm

THE GABLES BUILDING | HATFIELD | FRANCIS BAARD STREET | PRETORIA

420 m²

THE GABLES BUILDING | 420 SQUARE METER OFFICE SPACE TO LET | HATFIELD | FRANCIS BAARD STREET | PRETORIA

This spacious unit is situated in Hatfield Gables on Francis Baard Street. This white-box unit comprises out of a welcoming reception area, a boardroom, a server room, a dedicated kitchen area, 2 sets of ablutions, complete with neat flooring. The unit has been equipped with air-conditioning. The unit showcases multiple windows with blinds that allow for ample natural light. Hatfield Gables offers multiple communal areas such as male-and-female ablutions for tenants. Additionally, Hatfield Gables offers wheelchair friendly options via a fully functioning elevator, providing easy access to the offices.