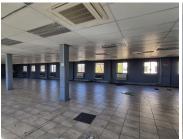

## 46,200 pm

THE GABLES BUILDING | HATFIELD | FRANCIS BAARD STREET | PRETORIA

420 m²

THE GABLES BUILDING | 420 SQUARE METER OFFICE SPACE TO LET | HATFIELD | FRANCIS BAARD STREET | PRETORIA

This spacious unit is situated in Hatfield Gables on Francis Baard Street. This white-box unit comprises out of a welcoming reception area, a boardroom, a server room, a dedicated kitchen area, 2 sets of ablutions, complete with neat flooring. The unit has been equipped with air-conditioning. The unit showcases multiple windows with blinds that allow for ample natural light. Hatfield Gables offers multiple communal areas such as male-and-female ablutions for tenants. Additionally, Hatfield Gables offers wheelchair friendly options via a fully functioning elevator, providing easy access to the offices.