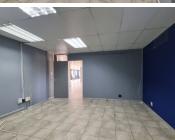

## 46,200 pm

THE GABLES BUILDING | HATFIELD | FRANCIS BAARD STREET | PRETORIA

420 m²

THE GABLES BUILDING | 420 SQUARE METER OFFICE SPACE TO LET | HATFIELD | FRANCIS BAARD STREET | PRETORIA

This spacious unit is situated in Hatfield Gables on Francis Baard Street. This white-box unit comprises out of a welcoming reception area, a boardroom, a server room, a dedicated kitchen area, 2 sets of ablutions, complete with neat flooring. The unit has been equipped with air-conditioning. The unit showcases multiple windows with blinds that allow for ample natural light. Hatfield Gables offers multiple communal areas such as male-and-female ablutions for tenants. Additionally, Hatfield Gables offers wheelchair friendly options via a fully functioning elevator, providing easy access to the offices.