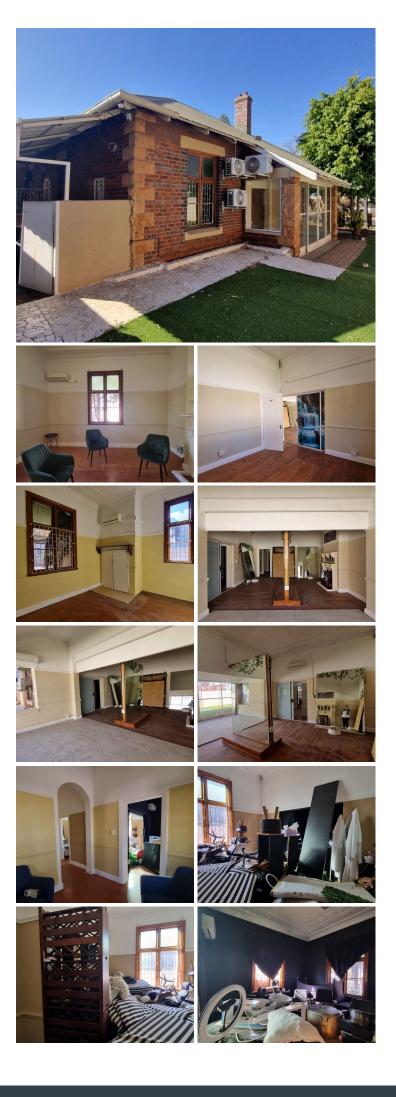

## 觰 150 m²

HATFIELD | 150 SQUARE METER OFFICE SPACE TO LET | PRETORIUS STREET | PRETORIA

The property is situated in Pretorius street, in the thriving commercial area of Hatfield in Pretoria. The 150 square meter property consists of a reception area, a boardroom, a server room, 2 closed offices, 4 open-plane office areas, a balcony area, a dedicated kitchen and a set of ablutions. It features air-conditioning to contribute to enhancing the air quality in the workplace. The working space is fitted with neat flooring and windows with blinds allowing natural light to brighten up the office.

The property is perfectly positioned so that it has outstanding signage possibilities and exceptional main road exposure. The property offers parking bays. The property features a beautiful, well maintained garden. The property is situated on the main road, which is also a main route for public transport such as buses and taxis, making the property easily accessible. The Hatfield Gautrain station is just a block away from the property, it also in proximity to the N4 and N1 Highway.