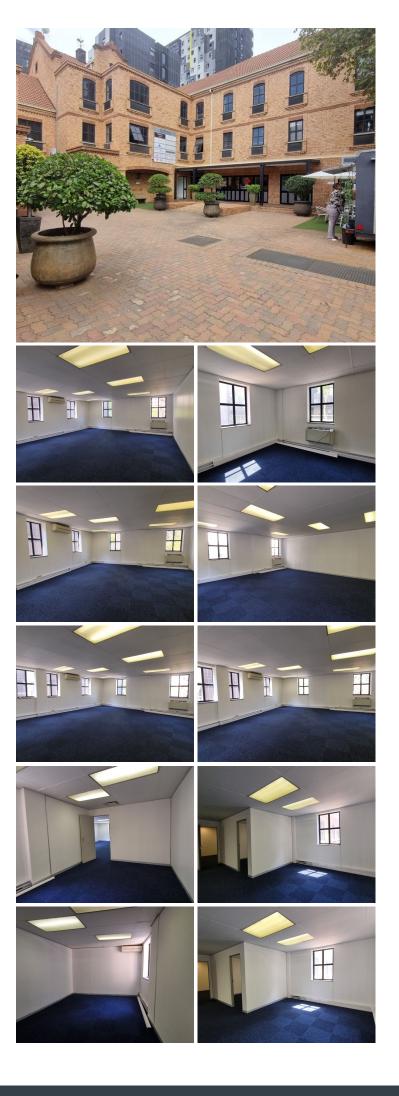

## 🐔 108 m²

THE GABLES | 108 SQUARE METER NEAT OFFICE SPACE TO LET | HILDA STREET | HATFIELD | PRETORIA

Hatfield Gables is based in the Bustling Hatfield, Pretoria area, situated at 484 Hilda Street. This 108 square metre white-box office comprises out of a reception area, 1 closed office area, and 1 open-plan office space. The working space is fitted with neat flooring and windows with blinds that allowing natural light to brighten up the office. It features air-conditioning to contribute to enhancing the air quality in the workplace and fibre connectivity for fast and reliable internet access.

Hatfield Gables provides great main road exposure, allowing your company to have the absolute best signage opportunity. The Gables providing a wheel-chair friendly corporate environment. There is 24-hour security with access-controlled entrance and exit points accompanied by a security guard, creating a safe working environment.