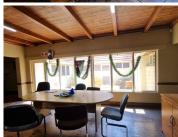

## 43,840 pm

HATFIELD | PRETORIUS STREET | PRETORIA

548 m<sup>2</sup>

HATFIELD | 548 SQUARE METER OFFICE SPACE TO LET | PRETORIUS STREET | PRETORIA

The property is situated in Pretorius street, in the thriving commercial area of Hatfield in Pretoria. This 548 square meter property consists of a boardroom, 7-8 closed offices, a dedicated kitchen area, and 4 sets of ablutions. This unit features airconditioning to contribute to enhancing the air quality in the workplace. The working space is fitted with neat flooring and windows that allow natural light to brighten up the office.