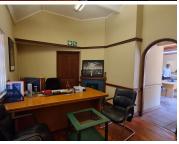

## 43,840 pm

HATFIELD | PRETORIUS STREET | PRETORIA

548 m<sup>2</sup>

HATFIELD | 548 SQUARE METER OFFICE SPACE TO LET | PRETORIUS STREET | PRETORIA

The property is situated in Pretorius street, in the thriving commercial area of Hatfield in Pretoria. This 548 square meter property consists of a boardroom, 7-8 closed offices, a dedicated kitchen area, and 4 sets of ablutions. This unit features airconditioning to contribute to enhancing the air quality in the workplace. The working space is fitted with neat flooring and windows that allow natural light to brighten up the office.