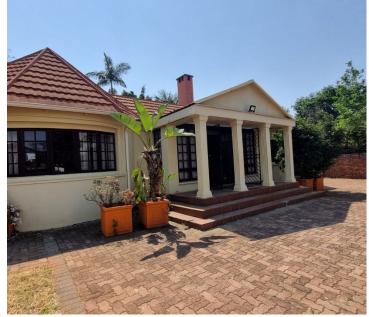

## 43,840 pm

HATFIELD | PRETORIUS STREET | PRETORIA

548 m<sup>2</sup>

HATFIELD | 548 SQUARE METER OFFICE SPACE TO LET | PRETORIUS STREET | PRETORIA

The property is situated in Pretorius street, in the thriving commercial area of Hatfield in Pretoria. This 548 square meter property consists of a boardroom, 7-8 closed offices, a dedicated kitchen area, and 4 sets of ablutions. This unit features airconditioning to contribute to enhancing the air quality in the workplace. The working space is fitted with neat flooring and windows that allow natural light to brighten up the office.

The property is perfectly positioned so that it has outstanding signage possibilities and exceptional main road exposure. The property offers parking bays. The property features a beautiful, well maintained garden. The property is situated on the main road, which is also a main route for public transport such as buses and taxis, making the property easily accessible. The Hatfield Gautrain station is just a block away from the property, it also in proximity to the N4 and N1 Highway.