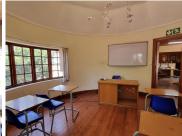

## 43,840 pm

HATFIELD | PRETORIUS STREET | PRETORIA

548 m<sup>2</sup>

HATFIELD | 548 SQUARE METER OFFICE SPACE TO LET | PRETORIUS STREET | PRETORIA

The property is situated in Pretorius street, in the thriving commercial area of Hatfield in Pretoria. This 548 square meter property consists of a boardroom, 7-8 closed offices, a dedicated kitchen area, and 4 sets of ablutions. This unit features airconditioning to contribute to enhancing the air quality in the workplace. The working space is fitted with neat flooring and windows that allow natural light to brighten up the office.