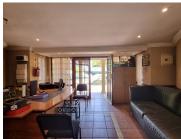

## 43,840 pm

HATFIELD | PRETORIUS STREET | PRETORIA

548 m<sup>2</sup>

HATFIELD | 548 SQUARE METER OFFICE SPACE TO LET | PRETORIUS STREET | PRETORIA

The property is situated in Pretorius street, in the thriving commercial area of Hatfield in Pretoria. This 548 square meter property consists of a boardroom, 7-8 closed offices, a dedicated kitchen area, and 4 sets of ablutions. This unit features airconditioning to contribute to enhancing the air quality in the workplace. The working space is fitted with neat flooring and windows that allow natural light to brighten up the office.