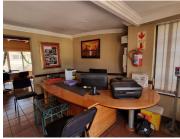

## 43,840 pm

HATFIELD | PRETORIUS STREET | PRETORIA

548 m<sup>2</sup>

HATFIELD | 548 SQUARE METER OFFICE SPACE TO LET | PRETORIUS STREET | PRETORIA

The property is situated in Pretorius street, in the thriving commercial area of Hatfield in Pretoria. This 548 square meter property consists of a boardroom, 7-8 closed offices, a dedicated kitchen area, and 4 sets of ablutions. This unit features airconditioning to contribute to enhancing the air quality in the workplace. The working space is fitted with neat flooring and windows that allow natural light to brighten up the office.