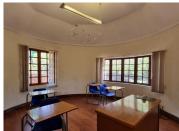

## 43,840 pm

HATFIELD | PRETORIUS STREET | PRETORIA

548 m<sup>2</sup>

HATFIELD | 548 SQUARE METER OFFICE SPACE TO LET | PRETORIUS STREET | PRETORIA

The property is situated in Pretorius street, in the thriving commercial area of Hatfield in Pretoria. This 548 square meter property consists of a boardroom, 7-8 closed offices, a dedicated kitchen area, and 4 sets of ablutions. This unit features airconditioning to contribute to enhancing the air quality in the workplace. The working space is fitted with neat flooring and windows that allow natural light to brighten up the office.