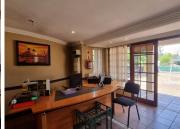

## 43,840 pm

HATFIELD | PRETORIUS STREET | PRETORIA

548 m<sup>2</sup>

HATFIELD | 548 SQUARE METER OFFICE SPACE TO LET | PRETORIUS STREET | PRETORIA

The property is situated in Pretorius street, in the thriving commercial area of Hatfield in Pretoria. This 548 square meter property consists of a boardroom, 7-8 closed offices, a dedicated kitchen area, and 4 sets of ablutions. This unit features airconditioning to contribute to enhancing the air quality in the workplace. The working space is fitted with neat flooring and windows that allow natural light to brighten up the office.