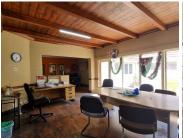

## 43,840 pm

HATFIELD | PRETORIUS STREET | PRETORIA

548 m<sup>2</sup>

HATFIELD | 548 SQUARE METER OFFICE SPACE TO LET | PRETORIUS STREET | PRETORIA

The property is situated in Pretorius street, in the thriving commercial area of Hatfield in Pretoria. This 548 square meter property consists of a boardroom, 7-8 closed offices, a dedicated kitchen area, and 4 sets of ablutions. This unit features airconditioning to contribute to enhancing the air quality in the workplace. The working space is fitted with neat flooring and windows that allow natural light to brighten up the office.