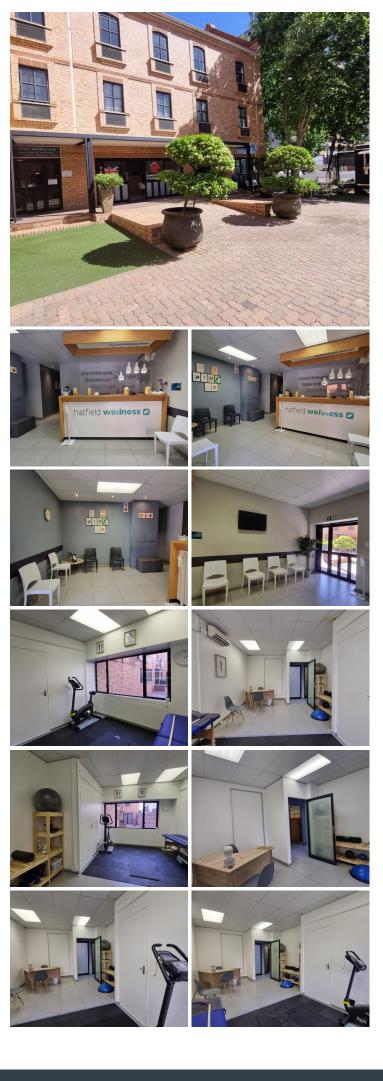

## 🐔 28 m²

THE GABLES | 28 SQUARE METER OFFICE TO LET | HILDA STREET | HATFIELD | PRETORIA

WELLNESS CENTRE!!

Gynaecologist or Biokineticist Dr.

Hatfield Gables is based in the Bustling Hatfield, Pretoria area, situated at 484 Hilda Street. This 28 square metre office comprises out of a reception area, 1 closed office area, a dedicated kitchen area with a set of ablutions. The working space is fitted with neat flooring and windows that allowing natural light to brighten up the office. It features air-conditioning to contribute to enhancing the air quality in the workplace and fibre connectivity for fast and reliable internet access.

Hatfield Gables provides great main road exposure, allowing your company to have the absolute best signage opportunity. The Gables providing a wheel-chair friendly corporate environment. There is 24-hour security with access-controlled entrance and exit points accompanied by a security guard, creating a safe working environment.