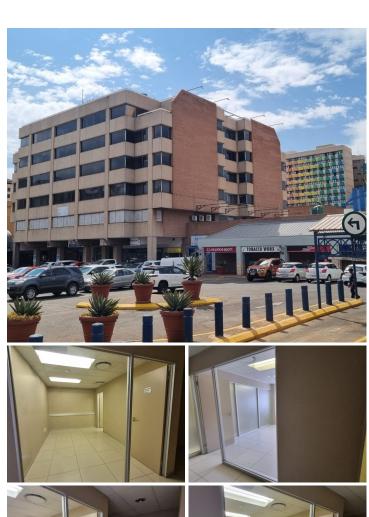

## 7,180 pm

HATFIELD PLAZA | BURNETTE STREET | HATFIELD | **PRETORIA** 

57 m²

HATFIELD PLAZA | 57 SQUARE METER OFFICE SPACE TO LET | BURNETTE STREET | HATFIELD | PRETORIA

Hatfield Plaza is centrally located within the heart of the commercial hub in Hatfield, situated at 1122 Burnett Street in Pretoria. This building has exceptional access from the highway, CBD, Brooklyn and Queenswood among many other large nodes. It is based 2 blocks away from the Gautrain Station and the Metro station allowing great public transportation services within the area and is stationed across from Hatfield Mall hosting ample retailers, restaurants, and banks among many others.

This neat multi-tenanted units comprises out of closed office areas, sets of ablutions, an entertainment area, a canteen area in the building, with a coffee shop for a breakaway. This neat office features air-conditioning to contribute to enhancing the air quality in the workplace and fibre connectivity for fast and reliable internet access. The facility offers twenty-four hour security, access controlled entrance and exit points as well as exceptional signage, fibre connectivity and secure tenant and visitors parking.