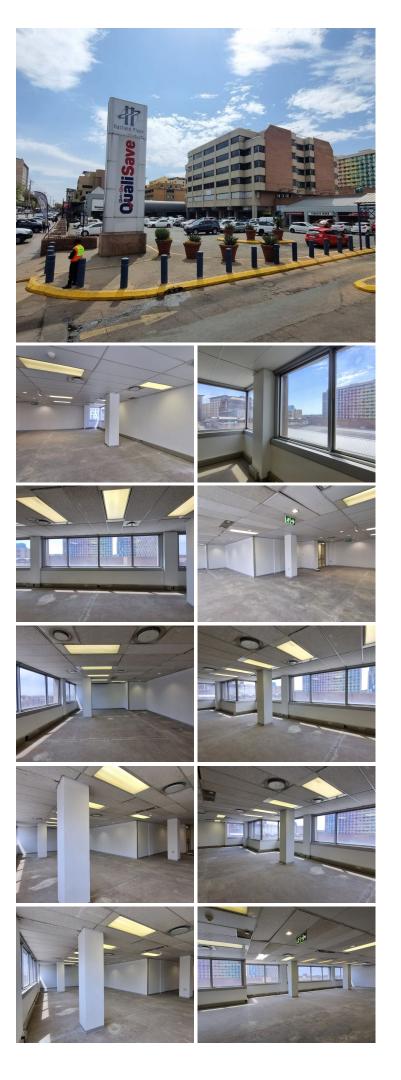

#### 176 m<sup>2</sup>

HATFIELD PLAZA | 176 SQUARE METER OFFICE SPACE TO LET | BURNETT STREET | HATFIELD | PRETORIA

This neat multi-tenanted units comprises out of closed office areas, sets of ablutions, an entertainment area, a canteen area in the building, with a coffee shop for a breakaway. This neat office features air-conditioning to contribute to enhancing the air quality in the workplace and fibre connectivity for fast and reliable internet access. The facility offers twenty-four hour security, access controlled entrance and exit points as well as exceptional signage, fibre connectivity and secure tenant and visitors parking. Hatfield Plaza is centrally located within the heart of the commercial hub in Hatfield, situated at 1122 Burnett Street in Pretoria. This building has exceptional access from the highway, CBD, Brooklyn and Queenswood among many other large nodes. It is based 2 blocks away from the Gautrain Station and the Metro station allowing great public transportation services within the area and is stationed across from Hatfield Mall hosting ample retailers, restaurants, and banks among many others.

#### **Gross Monthly Rental** Lease Period Available From

R21,950 Ex Vat Negotiable Immediately

| Floor Size m <sup>2</sup> | 176        | Security         | Yes |
|---------------------------|------------|------------------|-----|
| Parking Bays              | -          | Air Conditioning | Yes |
| Title                     | -          | Generator        | -   |
| Zoning                    | Commercial | Fibre            | -   |