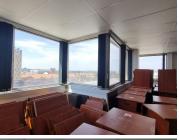

## 19,230 pm

HATFIELD PLAZA | BURNETT STREET | HATFIELD

154 m<sup>2</sup>

HATFIELD PLAZA | 154 SQUARE METER OFFICE SPACE TO LET | BURNETT STREET | HATFIELD

HATFIELD PLAZA OFFICE SPACE!!

Hatfield Plaza is centrally located within the heart of the commercial hub in Hatfield, situated at 1122 Burnett Street in Pretoria. This building has exceptional access from the highway, CBD, Brooklyn and Queenswood among many other large nodes. It is based 2 blocks away from the Gautrain Station and the Metro station allowing great public transportation services within the area and is stationed across from Hatfield Mall hosting ample retailers, restaurants, and banks among many others.

This neat multi-tenanted units comprises out of closed office areas, sets of ablutions, an entertainment area, a canteen area in the building, with a coffee shop for a breakaway. This neat office features air-conditioning to contribute to enhancing the air quality in the workplace and fibre connectivity for fast and reliable internet access. The facility offers twenty-four hour security, access controlled entrance and exit points as well as exceptional signage, fibre connectivity and secure tenant and visitors parking.