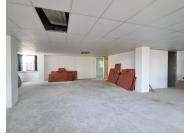

## 19,230 pm

HATFIELD PLAZA | BURNETT STREET | HATFIELD

154 m<sup>2</sup>

HATFIELD PLAZA | 154 SQUARE METER OFFICE SPACE TO LET | BURNETT STREET | HATFIELD

HATFIELD PLAZA OFFICE SPACE!!

Hatfield Plaza is centrally located within the heart of the commercial hub in Hatfield, situated at 1122 Burnett Street in Pretoria. This building has exceptional access from the highway, CBD, Brooklyn and Queenswood among many other large nodes. It is based 2 blocks away from the Gautrain Station and the Metro station allowing great public transportation services within the area and is stationed across from Hatfield Mall hosting ample retailers, restaurants, and banks among many others.

This neat multi-tenanted units comprises out of closed office areas, sets of ablutions, an entertainment area, a canteen area in the building, with a coffee shop for a breakaway. This neat office features air-conditioning to contribute to enhancing the air quality in the workplace and fibre connectivity for fast and reliable internet access. The facility offers twenty-four hour security, access controlled entrance and exit points as well as exceptional signage, fibre connectivity and secure tenant and visitors parking.