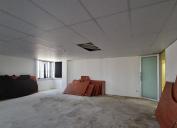

This neat multi-tenanted units comprises out of closed office areas, sets of ablutions, an entertainment area, a canteen area in the building, with a coffee shop for a breakaway. This neat office features air-conditioning to contribute to enhancing the air quality in the workplace and fibre connectivity for fast and reliable internet access. The facility offers twenty-four hour security, access controlled entrance and exit points as well as exceptional signage, fibre connectivity and secure tenant and visitors parking.

Grosse Monthly Rental R19,230 Ex Vat Lease Period Negotiable Available From R19,230 Ex Vat R19,

| Floor Size m <sup>2</sup> | 154        | Security         | - |
|---------------------------|------------|------------------|---|
| Parking Bays              | -          | Air Conditioning | - |
| Title                     | -          | Generator        | - |
| Zoning                    | Commercial | Fibre            | - |