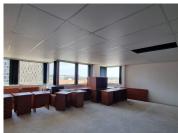

## 19,230 pm

HATFIELD PLAZA | BURNETT STREET | HATFIELD

154 m<sup>2</sup>

HATFIELD PLAZA | 154 SQUARE METER OFFICE SPACE TO LET | BURNETT STREET | HATFIELD

HATFIELD PLAZA OFFICE SPACE!!

Hatfield Plaza is centrally located within the heart of the commercial hub in Hatfield, situated at 1122 Burnett Street in Pretoria. This building has exceptional access from the highway, CBD, Brooklyn and Queenswood among many other large nodes. It is based 2 blocks away from the Gautrain Station and the Metro station allowing great public transportation services within the area and is stationed across from Hatfield Mall hosting ample retailers, restaurants, and banks among many others.

This neat multi-tenanted units comprises out of closed office areas, sets of ablutions, an entertainment area, a canteen area in the building, with a coffee shop for a breakaway. This neat office features air-conditioning to contribute to enhancing the air quality in the workplace and fibre connectivity for fast and reliable internet access. The facility offers twenty-four hour security, access controlled entrance and exit points as well as exceptional signage, fibre connectivity and secure tenant and visitors parking.