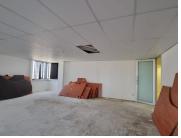

This neat multi-tenanted units comprises out of closed office areas, sets of ablutions, an entertainment area, a canteen area in the building, with a coffee shop for a breakaway. This neat office features air-conditioning to contribute to enhancing the air quality in the workplace and fibre connectivity for fast and reliable internet access. The facility offers twenty-four hour security, access controlled entrance and exit points as well as exceptional signage, fibre connectivity and secure tenant and visitors parking.

Grosse Monthly Rental R19,230 Ex Vat Lease Period Negotiable Available From R19,230 Ex Vat R19,

| Floor Size m <sup>2</sup> | 154        | Security         | - |
|---------------------------|------------|------------------|---|
| Parking Bays              | -          | Air Conditioning | - |
| Title                     | -          | Generator        | - |
| Zoning                    | Commercial | Fibre            | - |