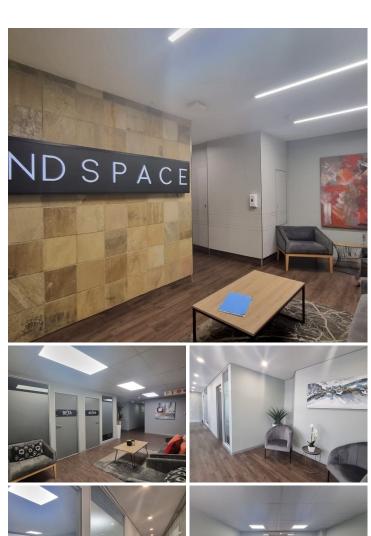

## 5,735 pm

HATFIELD PLAZA | MINDSPACE | BURNETT STREET | HATFIELD | PRETORIA

37 m<sup>2</sup>

HATFIELD PLAZA | 37 SQUARE METER OFFICE SPACE TO LET | MINDSPACE | BURNETT STREET | HATFIELD | PRETORIA

Hatfield is a thriving business hub located closely to the heart of Pretoria. This office space is situated within the Mindspace building located within Hatfield Plaza based on Burnett Street in Hatfield, Pretoria. This unscales office space consists of an open-plan office space featuring air conditioning, neat carpet flooring and windows providing ample sunlight to filter in. Tenants will have access to several communal areas within the building such as a reception, boardrooms, a kitchen and communal ablution facilities. The building has been equipped with elevator access, fibre ready connections and a back-up generator in case of power outages. Hatfield Plaza has twenty-four hour security along with access controlled entrance and exit points. Tenants will have access to secure covered parking bays available at an additional cost. The building offers an entertainment area overlooking well maintained gardens and landscaping.