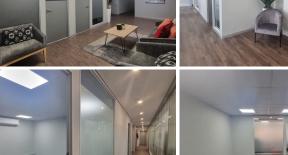

## 5,735 pm

HATFIELD PLAZA | MINDSPACE | BURNETT STREET | HATFIELD | PRETORIA

37 m<sup>2</sup>

HATFIELD PLAZA | 37 SQUARE METER OFFICE SPACE TO LET | MINDSPACE | BURNETT STREET | HATFIELD | PRETORIA

Hatfield is a thriving business hub located closely to the heart of Pretoria. This office space is situated within the Mindspace building located within Hatfield Plaza based on Burnett Street in Hatfield, Pretoria. This unscales office space consists of an open-plan office space featuring air conditioning, neat carpet flooring and windows providing ample sunlight to filter in. Tenants will have access to several communal areas within the building such as a reception, boardrooms, a kitchen and communal ablution facilities. The building has been equipped with elevator access, fibre ready connections and a back-up generator in case of power outages. Hatfield Plaza has twenty-four hour security along with access controlled entrance and exit points. Tenants will have access to secure covered parking bays available at an additional cost. The building offers an entertainment area overlooking well maintained gardens and landscaping.