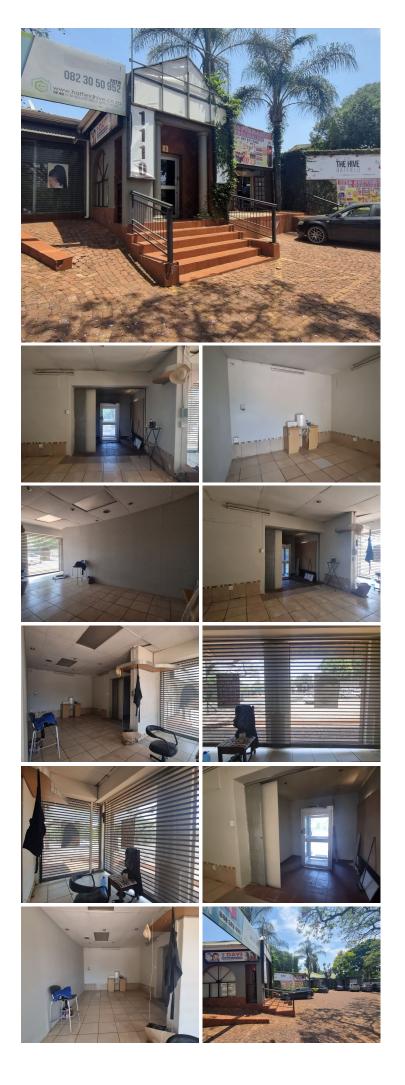

## 觰 68 m²

HATFIELD | 68 SQUARE METER OFFICE SPACE TO LET | PRETORIUS STREET | PRETORIA

The property is situated in Pretorius street, in the thriving commercial area of Hatfield in Pretoria. This 68 square meter white box property consists out of an open-plan area, a dedicated kitchen, and a set of ablutions. This unit features air-conditioning, neat flooring and windows with blinds that allow natural light to brighten up the office.

The property is perfectly positioned so that it has outstanding signage possibilities and exceptional main road exposure. The property offers parking bays. The property is situated on the main road, which is also a main route for public transport such as buses and taxis, making the property easily accessible. The Hatfield Gautrain station is just a block away from the property, it also in proximity to the N4 and N1 Highway.