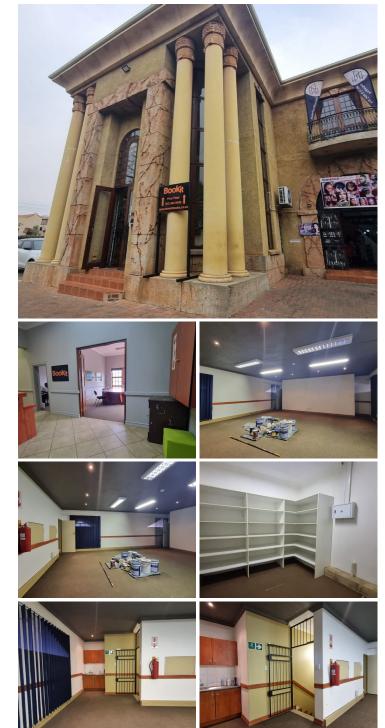

## 🐔 100 m²

HATFIELD | 100 SQUARE METER OFFICE SPACE TO LET | PROSPECT STREET | PRETORIA

This Commercial Office Suite is situated on Prospect Street in the Booming Hatfield, Pretoria Area. The office is in close proximity to a variety of amenities such as Hatfield Plaza Mall hosting grocery stores, retail outlets and much more. There are restaurants in the area where employees can grab a bite to eat during lunchtime and the University of Pretoria. Employees have access to arterial nodes such as the N1 and N4 highway, providing the best travelling experience.

The office suite comprises out of a 100 square metre space where the layout has been sectioned into a communal reception area, a boardroom area, 2 open-plan office areas, a server room, 1 dedicated shared kitchen area and 2 sets of ablutions. The office features air-conditioning, neat flooring, and windows with blinds allowing a great amount of light to come through the office space.

This unit offers great security, there is ample parking available to tenants and clientele use. The property has great main road exposure along with the best signage opportunity, making your business to...