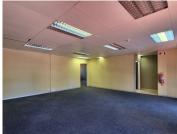

## 17,490 pm

THE GABLES BUILDING | HATFIELD | FRANCIS BAARD STREET | PRETORIA

159 m<sup>2</sup>

THE GABLES BUILDING | 159 SQUARE METER OFFICE SPACE TO LET | HATFIELD | FRANCIS BAARD STREET | PRETORIA

This spacious unit is situated in Hatfield Gables on Francis Baard Street. This unit comprises out of a welcoming reception area, a boardroom, 2 closed office components and an open-plan office component, complete with neat flooring. The unit has been equipped with a kitchen area, and air-conditioning. The unit showcases multiple windows that allow for ample natural light. Hatfield Gables offers multiple communal areas such as male-and-female ablutions for tenants. Additionally, Hatfield Gables offers wheelchair friendly options via a fully functioning elevator, providing easy access to the offices.