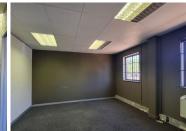

## 17,490 pm

THE GABLES BUILDING | HATFIELD | FRANCIS BAARD STREET | PRETORIA

159 m<sup>2</sup>

THE GABLES BUILDING | 159 SQUARE METER OFFICE SPACE TO LET | HATFIELD | FRANCIS BAARD STREET | PRETORIA

This spacious unit is situated in Hatfield Gables on Francis Baard Street. This unit comprises out of a welcoming reception area, a boardroom, 2 closed office components and an open-plan office component, complete with neat flooring. The unit has been equipped with a kitchen area, and air-conditioning. The unit showcases multiple windows that allow for ample natural light. Hatfield Gables offers multiple communal areas such as male-and-female ablutions for tenants. Additionally, Hatfield Gables offers wheelchair friendly options via a fully functioning elevator, providing easy access to the offices.