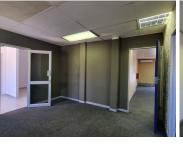

## 17,490 pm

THE GABLES BUILDING | HATFIELD | FRANCIS BAARD STREET | PRETORIA

159 m<sup>2</sup>

THE GABLES BUILDING | 159 SQUARE METER OFFICE SPACE TO LET | HATFIELD | FRANCIS BAARD STREET | PRETORIA

This spacious unit is situated in Hatfield Gables on Francis Baard Street. This unit comprises out of a welcoming reception area, a boardroom, 2 closed office components and an open-plan office component, complete with neat flooring. The unit has been equipped with a kitchen area, and air-conditioning. The unit showcases multiple windows that allow for ample natural light. Hatfield Gables offers multiple communal areas such as male-and-female ablutions for tenants. Additionally, Hatfield Gables offers wheelchair friendly options via a fully functioning elevator, providing easy access to the offices.