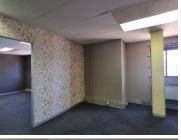

## 17,490 pm

THE GABLES BUILDING | HATFIELD | FRANCIS BAARD STREET | PRETORIA

159 m<sup>2</sup>

THE GABLES BUILDING | 159 SQUARE METER OFFICE SPACE TO LET | HATFIELD | FRANCIS BAARD STREET | PRETORIA

This spacious unit is situated in Hatfield Gables on Francis Baard Street. This unit comprises out of a welcoming reception area, a boardroom, 2 closed office components and an open-plan office component, complete with neat flooring. The unit has been equipped with a kitchen area, and air-conditioning. The unit showcases multiple windows that allow for ample natural light. Hatfield Gables offers multiple communal areas such as male-and-female ablutions for tenants. Additionally, Hatfield Gables offers wheelchair friendly options via a fully functioning elevator, providing easy access to the offices.