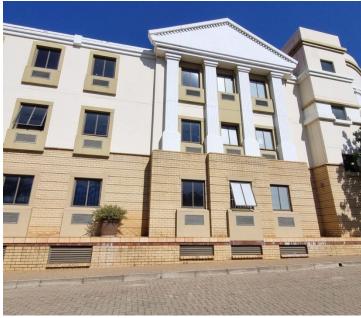

## 17,490 pm

THE GABLES BUILDING | HATFIELD | FRANCIS BAARD STREET | PRETORIA

159 m<sup>2</sup>

THE GABLES BUILDING | 159 SQUARE METER OFFICE SPACE TO LET | HATFIELD | FRANCIS BAARD STREET | PRETORIA

This spacious unit is situated in Hatfield Gables on Francis Baard Street. This unit comprises out of a welcoming reception area, a boardroom, 2 closed office components and an open-plan office component, complete with neat flooring. The unit has been equipped with a kitchen area, and air-conditioning. The unit showcases multiple windows that allow for ample natural light. Hatfield Gables offers multiple communal areas such as male-and-female ablutions for tenants. Additionally, Hatfield Gables offers wheelchair friendly options via a fully functioning elevator, providing easy access to the offices.