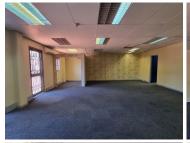

## 17,490 pm

THE GABLES BUILDING | HATFIELD | FRANCIS BAARD STREET | PRETORIA

159 m<sup>2</sup>

THE GABLES BUILDING | 159 SQUARE METER OFFICE SPACE TO LET | HATFIELD | FRANCIS BAARD STREET | PRETORIA

This spacious unit is situated in Hatfield Gables on Francis Baard Street. This unit comprises out of a welcoming reception area, a boardroom, 2 closed office components and an open-plan office component, complete with neat flooring. The unit has been equipped with a kitchen area, and air-conditioning. The unit showcases multiple windows that allow for ample natural light. Hatfield Gables offers multiple communal areas such as male-and-female ablutions for tenants. Additionally, Hatfield Gables offers wheelchair friendly options via a fully functioning elevator, providing easy access to the offices.