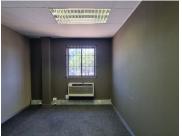

## 17,490 pm

THE GABLES BUILDING | HATFIELD | FRANCIS BAARD STREET | PRETORIA

159 m<sup>2</sup>

THE GABLES BUILDING | 159 SQUARE METER OFFICE SPACE TO LET | HATFIELD | FRANCIS BAARD STREET | PRETORIA

This spacious unit is situated in Hatfield Gables on Francis Baard Street. This unit comprises out of a welcoming reception area, a boardroom, 2 closed office components and an open-plan office component, complete with neat flooring. The unit has been equipped with a kitchen area, and air-conditioning. The unit showcases multiple windows that allow for ample natural light. Hatfield Gables offers multiple communal areas such as male-and-female ablutions for tenants. Additionally, Hatfield Gables offers wheelchair friendly options via a fully functioning elevator, providing easy access to the offices.