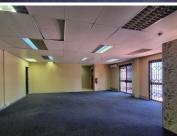

## 17,490 pm

THE GABLES BUILDING | HATFIELD | FRANCIS BAARD STREET | PRETORIA

159 m<sup>2</sup>

THE GABLES BUILDING | 159 SQUARE METER OFFICE SPACE TO LET | HATFIELD | FRANCIS BAARD STREET | PRETORIA

This spacious unit is situated in Hatfield Gables on Francis Baard Street. This unit comprises out of a welcoming reception area, a boardroom, 2 closed office components and an open-plan office component, complete with neat flooring. The unit has been equipped with a kitchen area, and air-conditioning. The unit showcases multiple windows that allow for ample natural light. Hatfield Gables offers multiple communal areas such as male-and-female ablutions for tenants. Additionally, Hatfield Gables offers wheelchair friendly options via a fully functioning elevator, providing easy access to the offices.