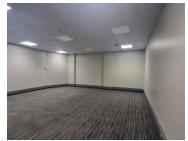

Comprising out of an 70 square meter office space, this prime office space consists out op an open-plan office space, with a waiting area, and communal ablutions. This neat office space features air-conditioning to contribute to enhancing the air quality in the workplace and fibre connectivity for fast and reliable internet access. The facility offers twenty-four hour security, access controlled entrance and exit points as well as exceptional signage, fibre connectivity and secure tenant and visitors parking.