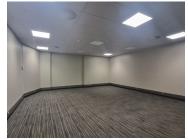

Comprising out of an 70 square meter office space, this prime office space consists out op an open-plan office space, with a waiting area, and communal ablutions. This neat office space features air-conditioning to contribute to enhancing the air quality in the workplace and fibre connectivity for fast and reliable internet access. The facility offers twenty-four hour security, access controlled entrance and exit points as well as exceptional signage, fibre connectivity and secure tenant and visitors parking.