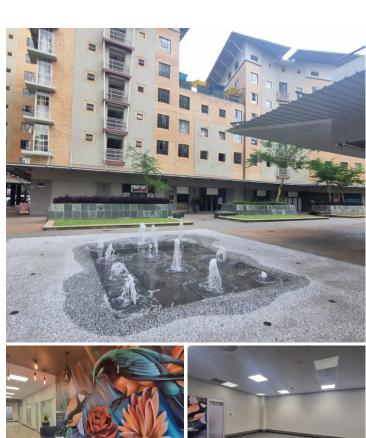

#### **BACKUP GENERATOR**

The Fields is centrally located within the heart of the commercial hub in Hatfield, situated at 1078 Burnett Street in Pretoria. This building has exceptional access from the highway, CBD, Brooklyn and Queenswood among many other large nodes. It is based 2 blocks away from the Gautrain Station and the Metro station allowing great public transportation services within the area and is stationed across from Hatfield Mall hosting ample retailers, restaurants, and banks among many others.

Comprising out of an 70 square meter office space, this prime office space consists out op an open-plan office space, with a waiting area, and communal ablutions. This neat office space features air-conditioning to contribute to enhancing the air quality in the workplace and fibre connectivity for fast and reliable internet access. The facility offers twenty-four hour security, access controlled entrance and exit points as well as exceptional signage, fibre connectivity and secure tenant and visitors parking.