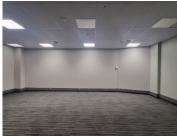

Comprising out of an 70 square meter office space, this prime office space consists out op an open-plan office space, with a waiting area, and communal ablutions. This neat office space features air-conditioning to contribute to enhancing the air quality in the workplace and fibre connectivity for fast and reliable internet access. The facility offers twenty-four hour security, access controlled entrance and exit points as well as exceptional signage, fibre connectivity and secure tenant and visitors parking.