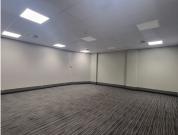

Comprising out of an 70 square meter office space, this prime office space consists out op an open-plan office space, with a waiting area, and communal ablutions. This neat office space features air-conditioning to contribute to enhancing the air quality in the workplace and fibre connectivity for fast and reliable internet access. The facility offers twenty-four hour security, access controlled entrance and exit points as well as exceptional signage, fibre connectivity and secure tenant and visitors parking.