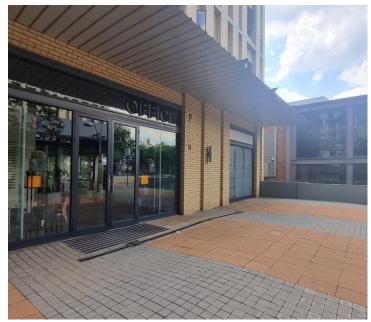

# 3,230 pm

THE FIELDS | BURNETT STREET | HATFIELD | PRETORIA

24 m<sup>2</sup>

THE FIELDS | 24 SQUARE METER OFFICE SPACE TO LET | BURNETT STREET | HATFIELD | PRETORIA

#### **BACKUP GENERATOR**

The Fields is centrally located within the heart of the commercial hub in Hatfield, situated at 1078 Burnett Street in Pretoria. Comprising out of an 24 square meter office space, this prime office space consists out op an open-plan office space, with a waiting area, and communal ablutions. This neat office space features air-conditioning to contribute to enhancing the air quality in the workplace and fibre connectivity for fast and reliable internet access.

The facility offers twenty-four hour security, access controlled entrance and exit points as well as exceptional signage, fibre connectivity and secure tenant and visitors parking. This building has exceptional access from the highway, CBD, Brooklyn, and Queenswood among many other large nodes. It is based 2 blocks away from the Gautrain Station and the Metro station allowing great public transportation services within the area and is stationed across from Hatfield Mall hosting ample retailers, restaurants, and banks among many others.