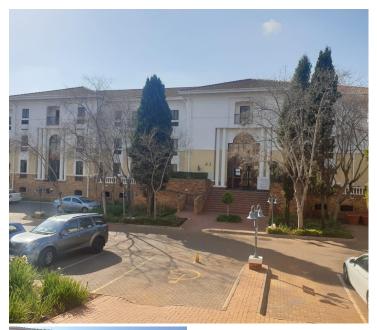

## 96,150 pm

641 SQM OFFICE SPACE TO LET IN A SECURE OFFICE PARK IN HATFIELD

A grade unit currently in a whit box state with ceilings, a kitchen area, air conditioning units and multiple windows to allow plenty of natural sunlight to filter in. Neat and well maintained Office Park with secure 24 hour security, secure parking and access control.

The property is centrally located in Hatfield situated at 1166 Park Street with great visibility. This office park is situated within walking distance from Hatfield Plaza, Gautrain station and other amenities. It has quick access onto all main roads in and out of Pretoria Central and easy access onto N1 and N4 highways.