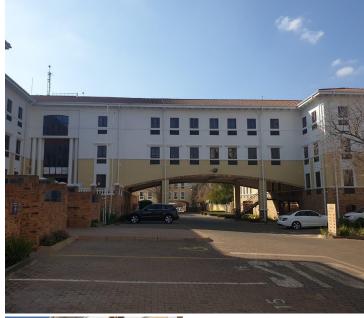

## 37,350 pm

249 SQM OFFICE SUITE TO RENT WITHIN IPARIOLI PARK LOCATED IN HATFIELD

249 m<sup>2</sup>

This property is situated in the well developed business node of Hatfield, situated at 1166 Park Street with great main road exposure. It is within close proximity to Pick n Pay, News Cafe and other retail outlets. Public transport is available on the doorstep of the property and it is easily accessible from the highway.

Consisting of a big reception area, four closed offices, two open plan work areas and a boardroom facility with a kitchen. The unit is well maintained with carpet flooring, air conditioning units and neat finishes. There is twenty four hour security, access points and secure tenant and visitors parking available.