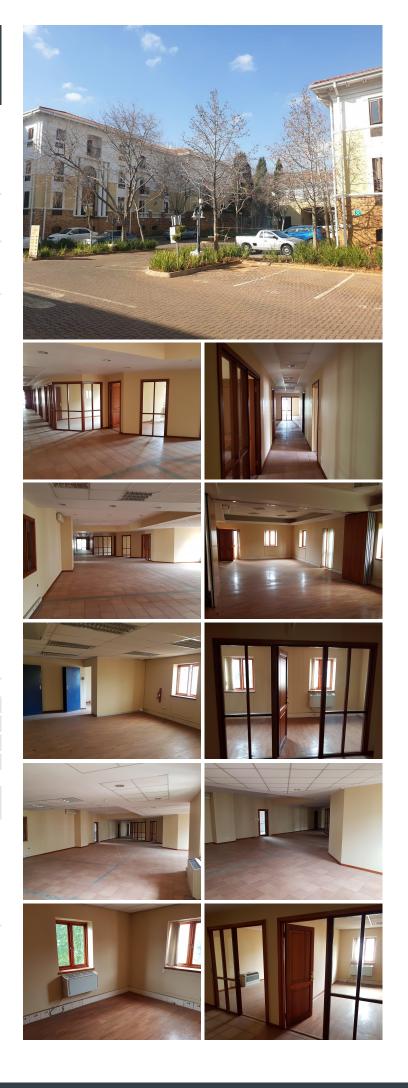

## 🔏 668 m²

This neat unit is situated within a secure office park based in the well developed Hatfield area. The unit on offer comprises out of a reception area, twelve closed offices, four open plan office areas, a boardroom, a server room, a dedicated kitchen area and ablutions. It features air conditioning, neat flooring and windows that allow for ample natural light.

The park has twenty four hour security as well as access controlled entrance and exit points. The building is equipped with an elevator as well as a back-up generator in case of power outages. The property has easy access to and from the N1 or N4 highways as well as other main arterial roads.