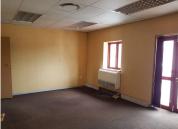

This unit is located on the second floor and consist of a reception / waiting room, two open plan working areas and several closed offices with a boardroom facility and a spacious kitchen component with air conditioning, tiled and carpet flooring as well as multiple windows that light up the office with natural sunlight.