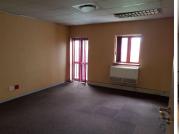

This unit is located on the second floor and consist of a reception / waiting room, two open plan working areas and several closed offices with a boardroom facility and a spacious kitchen component with air conditioning, tiled and carpet flooring as well as multiple windows that light up the office with natural sunlight.