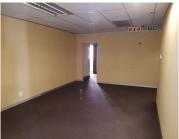

This unit is located on the second floor and consist of a reception / waiting room, two open plan working areas and several closed offices with a boardroom facility and a spacious kitchen component with air conditioning, tiled and carpet flooring as well as multiple windows that light up the office with natural sunlight.