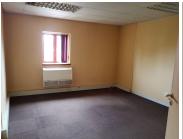

This unit is located on the second floor and consist of a reception / waiting room, two open plan working areas and several closed offices with a boardroom facility and a spacious kitchen component with air conditioning, tiled and carpet flooring as well as multiple windows that light up the office with natural sunlight.