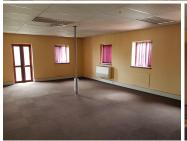

This unit is located on the second floor and consist of a reception / waiting room, two open plan working areas and several closed offices with a boardroom facility and a spacious kitchen component with air conditioning, tiled and carpet flooring as well as multiple windows that light up the office with natural sunlight.