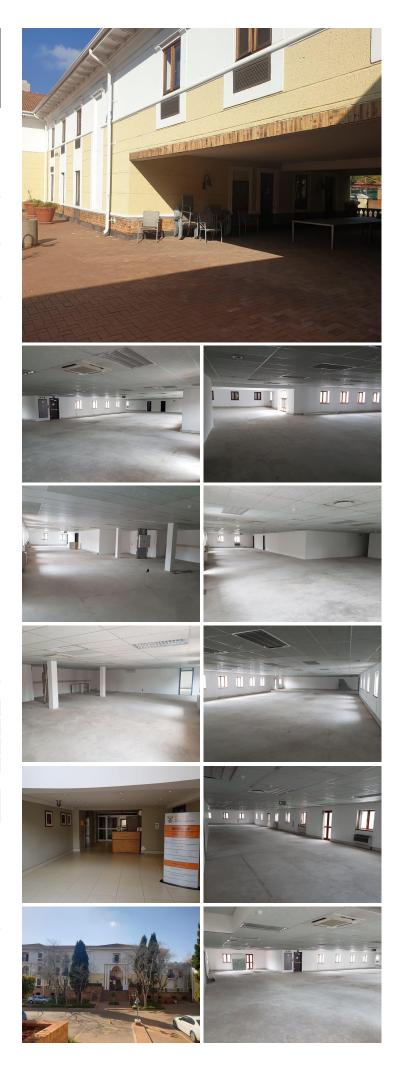

## 😭 1092 m²

Ideal location, this unit is within a secure Office Park situated at 1166 Park Street located in the well established area of Hatfield. It has easy access onto N4 and N1 highways as well as other nodes. Located within close proximity to all main amenities such as shopping centres, new developments, business parks, public transport, retailers and restaurants among many other.

This neat and well maintained Iparioli Office Park gives you the comfort of twenty four hour security, great access control, secure parking, a backup generator and A-grade maintenance on the premises. The space currently consist of air conditioned units, white box office with a fitted kitchen area and ample large windows. There will be a tenant installation allowance and free beneficial occupation granted by the Lessor.

| Floor Size m <sup>2</sup> | 1092            | Security         | Yes |
|---------------------------|-----------------|------------------|-----|
| Parking Bays              | -               | Air Conditioning | Yes |
| Title                     | Sectional Title | Generator        | -   |
| Zoning                    | Commercial      | Fibre            | -   |