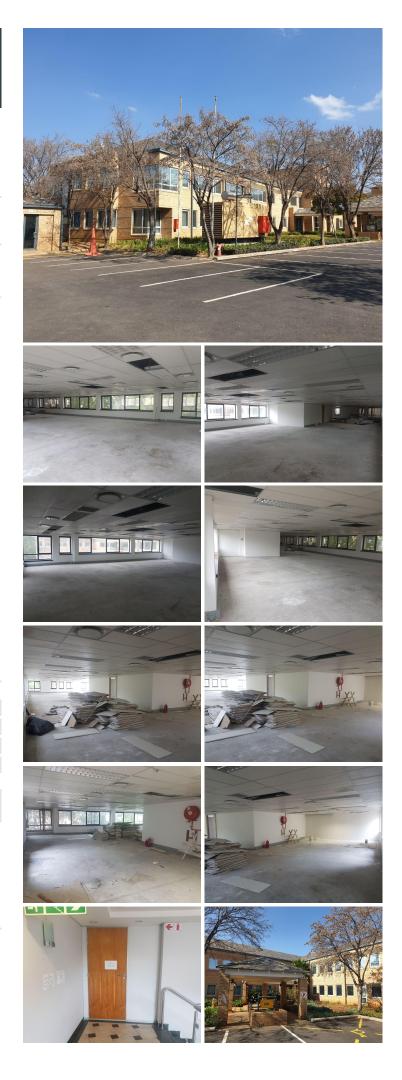

## 🔏 371 m²

This unit is based within a secure park situated at 1267 Pretorius Street, located in the heart of Hatfield with good main road exposure, security, access control and beautiful gardens. The property has easy access onto the N1 and N4 highways as well as other main arterial roads and nodes such as Arcadia, Brooklyn and Lynnwood among many other. There are multiple well establishments within the area and great public transportation services.

The unit currently consist of a white box open plan area of 371 square meters and features multiple windows that allow plenty of natural sunlight to filter in, centralized air conditioning units, signage opportunity, a server room and fibre optic connection. This office park offers communal areas such as a kitchen and ablution facilities with a backup generator on the premises. There will be free beneficial occupation as well as tenant installation allowance.