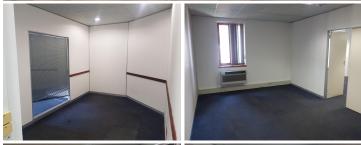

Consisting of 145 square meter the office suite comprises of a reception area, a storeroom facility, a boardroom, one closed office component, an open plan work area and a small kitchenette with shared ablutions. The offices are neat with air conditioning units, carpet floors and several windows for some natural sunlight to accompany the office.