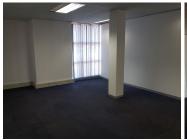

Consisting of 145 square meter the office suite comprises of a reception area, a storeroom facility, a boardroom, one closed office component, an open plan work area and a small kitchenette with shared ablutions. The offices are neat with air conditioning units, carpet floors and several windows for some natural sunlight to accompany the office.