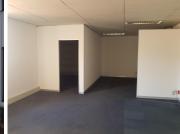

Consisting of 145 square meter the office suite comprises of a reception area, a storeroom facility, a boardroom, one closed office component, an open plan work area and a small kitchenette with shared ablutions. The offices are neat with air conditioning units, carpet floors and several windows for some natural sunlight to accompany the office.