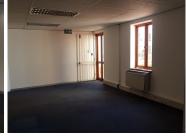

Consisting of 145 square meter the office suite comprises of a reception area, a storeroom facility, a boardroom, one closed office component, an open plan work area and a small kitchenette with shared ablutions. The offices are neat with air conditioning units, carpet floors and several windows for some natural sunlight to accompany the office.