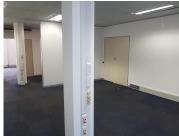

Consisting of 145 square meter the office suite comprises of a reception area, a storeroom facility, a boardroom, one closed office component, an open plan work area and a small kitchenette with shared ablutions. The offices are neat with air conditioning units, carpet floors and several windows for some natural sunlight to accompany the office.