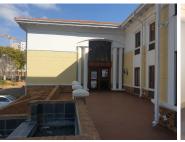

The park offers good security and access control with a backup generator and beautiful manicured gardens.

Gross Monthly Rental R21,750 Ex Vat Lease Period 36 months
Available From Immediately

| Floor Size m <sup>2</sup> | 145             | Security         | Yes |
|---------------------------|-----------------|------------------|-----|
| Parking Bays              | -               | Air Conditioning | Yes |
| Title                     | Sectional Title | Generator        | -   |
| Zoning                    | Commercial      | Fibre            | -   |