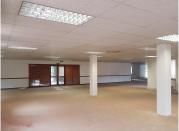

This ground floor unit is a large white box open plan area with a kitchen and ablutions and a private balcony. It features neat finishes, air conditioning and ample natural light. A tenant installation is available on a 3 year lease.