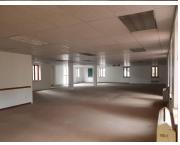

This ground floor unit is a large white box open plan area with a kitchen and ablutions and a private balcony. It features neat finishes, air conditioning and ample natural light. A tenant installation is available on a 3 year lease.