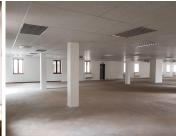

This ground floor unit is a large white box open plan area with a kitchen and ablutions and a private balcony. It features neat finishes, air conditioning and ample natural light. A tenant installation is available on a 3 year lease.