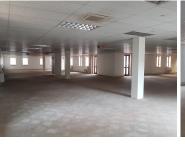

This ground floor unit is a large white box open plan area with a kitchen and ablutions and a private balcony. It features neat finishes, air conditioning and ample natural light. A tenant installation is available on a 3 year lease.

**Gross Monthly Rental** R170,037 Ex Vat **Lease Period** Available From

60 months Immediately

| Floor Size m <sup>2</sup> | 1056       | Security         | Yes |
|---------------------------|------------|------------------|-----|
| Parking Bays              | -          | Air Conditioning | Yes |
| Title                     | -          | Generator        | -   |
| Zoning                    | Commercial | Fibre            | -   |