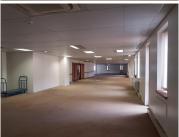

This ground floor unit is a large white box open plan area with a kitchen and ablutions and a private balcony. It features neat finishes, air conditioning and ample natural light. A tenant installation is available on a 3 year lease.