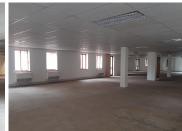

This ground floor unit is a large white box open plan area with a kitchen and ablutions and a private balcony. It features neat finishes, air conditioning and ample natural light. A tenant installation is available on a 3 year lease.

**Gross Monthly Rental** R170,037 Ex Vat **Lease Period** Available From

60 months Immediately

| Floor Size m <sup>2</sup> | 1056       | Security         | Yes |
|---------------------------|------------|------------------|-----|
| Parking Bays              | -          | Air Conditioning | Yes |
| Title                     | -          | Generator        | -   |
| Zoning                    | Commercial | Fibre            | -   |