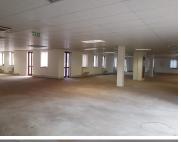

This ground floor unit is a large white box open plan area with a kitchen and ablutions and a private balcony. It features neat finishes, air conditioning and ample natural light. A tenant installation is available on a 3 year lease.