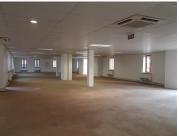

This ground floor unit is a large white box open plan area with a kitchen and ablutions and a private balcony. It features neat finishes, air conditioning and ample natural light. A tenant installation is available on a 3 year lease.