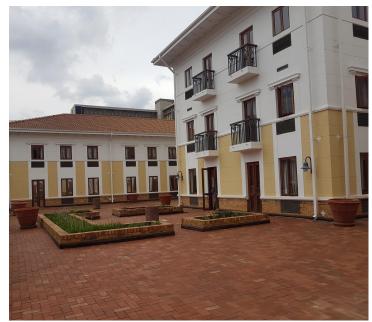

## 170,037 pm

WHITE BOX OFFICE TO LET IN HATFIELD

1056 m<sup>2</sup>

Iparioli Office Park is very neat and well-kept and located amongst other office parks in the centre of Hatfield business district. The park has excellent security and access. It is situated near the Gautrain station, other forms of public transport and retial centres.

This ground floor unit is a large white box open plan area with a kitchen and ablutions and a private balcony. It features neat finishes, air conditioning and ample natural light. A tenant installation is available on a 3 year lease.