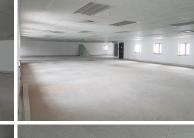

## 175,834 pm

LARGE WHITE BOX OFFICE IN IPARIOLI OFFICE PARK

1092 m<sup>2</sup>

Large white box office in a neat office park with its own kitchen and ablutions. There is a tenant installation available of one month's net rental per year on a 3 year lease. The office has air conditioning, ample natural light and good finishes.