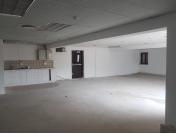

## 175,834 pm

LARGE WHITE BOX OFFICE IN IPARIOLI OFFICE PARK

1092 m<sup>2</sup>

Large white box office in a neat office park with its own kitchen and ablutions. There is a tenant installation available of one month's net rental per year on a 3 year lease. The office has air conditioning, ample natural light and good finishes.