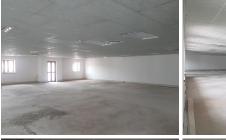

## 175,834 pm

LARGE WHITE BOX OFFICE IN IPARIOLI OFFICE PARK

1092 m<sup>2</sup>

Large white box office in a neat office park with its own kitchen and ablutions. There is a tenant installation available of one month's net rental per year on a 3 year lease. The office has air conditioning, ample natural light and good finishes.