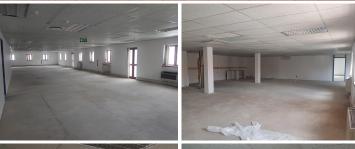

## 175,834 pm

LARGE WHITE BOX OFFICE IN IPARIOLI OFFICE PARK

1092 m<sup>2</sup>

Large white box office in a neat office park with its own kitchen and ablutions. There is a tenant installation available of one month's net rental per year on a 3 year lease. The office has air conditioning, ample natural light and good finishes.