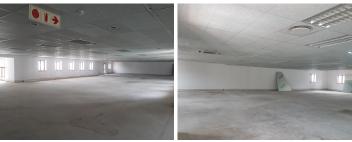

## 175,834 pm

LARGE WHITE BOX OFFICE IN IPARIOLI OFFICE PARK

1092 m<sup>2</sup>

Large white box office in a neat office park with its own kitchen and ablutions. There is a tenant installation available of one month's net rental per year on a 3 year lease. The office has air conditioning, ample natural light and good finishes.