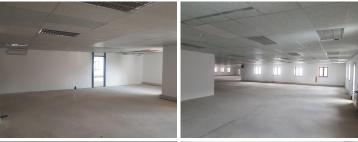

## 175,834 pm

LARGE WHITE BOX OFFICE IN IPARIOLI OFFICE PARK

1092 m<sup>2</sup>

Large white box office in a neat office park with its own kitchen and ablutions. There is a tenant installation available of one month's net rental per year on a 3 year lease. The office has air conditioning, ample natural light and good finishes.