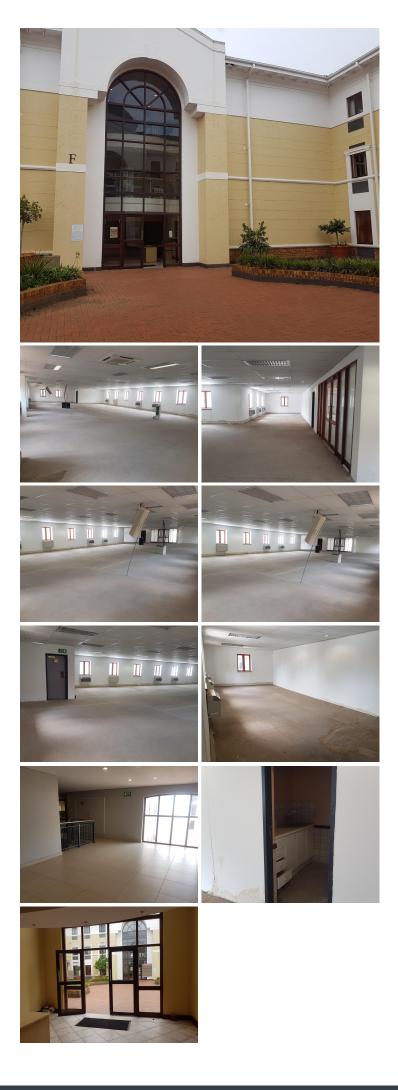

## 🐔 478 m²

Iparioli office park is situated on the main road with good access, security and exposure. The park is very neat and well-kept with good access to highways and neighboring suburbs. it is located within close proximity to all types of amenities.

This first floor unit consists of an air conditioned open plan area, currently white boxed, with a kitchen. There are a tenant installation available. The unit has large windows allowing for ample natural light.

#### Gross Monthly Rental Lease Period Available From

R76,968 Ex Vat 60 months Immediately

| Floor Size m <sup>2</sup> | 478             | Security         | Yes |
|---------------------------|-----------------|------------------|-----|
| Parking Bays              | -               | Air Conditioning | Yes |
| Title                     | Sectional Title | Generator        | -   |
| Zoning                    | Commercial      | Fibre            | -   |
|                           |                 |                  |     |