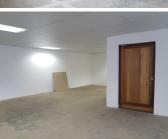

### 🐔 145 m²

Ground floor unit consisting of an open plan area with air conditioning and neat finishes. Tenant Installation is one months net Rental per year on a three year Lease.

This White box office space in a neat office park is situated on the main road with easy access to the N1/N4 highway and the Gautrain station. There are good schools and the university in the area. The office is located with two retail blocks in close vicinity.

#### Gross Monthly Rental Lease Period Available From

R23,348 Ex Vat 60 months Immediately

| Floor Size m <sup>2</sup> | 145             | Security         | Yes |
|---------------------------|-----------------|------------------|-----|
| Parking Bays              | -               | Air Conditioning | Yes |
| Title                     | Sectional Title | Generator        | -   |
| Zoning                    | Commercial      | Fibre            | -   |