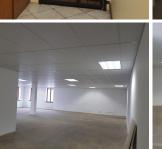

### 🐔 145 m²

Ground floor unit consisting of an open plan area with air conditioning and neat finishes. Tenant Installation is one months net Rental per year on a three year Lease.

This White box office space in a neat office park is situated on the main road with easy access to the N1/N4 highway and the Gautrain station. There are good schools and the university in the area. The office is located with two retail blocks in close vicinity.