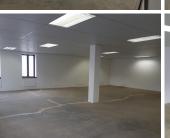

### 🐔 145 m²

Ground floor unit consisting of an open plan area with air conditioning and neat finishes. Tenant Installation is one months net Rental per year on a three year Lease.

This White box office space in a neat office park is situated on the main road with easy access to the N1/N4 highway and the Gautrain station. There are good schools and the university in the area. The office is located with two retail blocks in close vicinity.