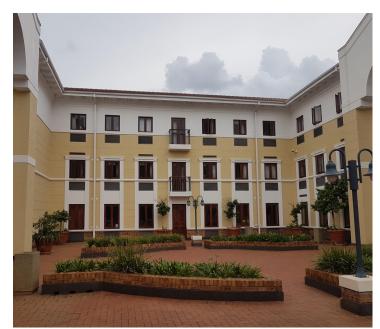

### 🐔 145 m²

Ground floor unit consisting of an open plan area with air conditioning and neat finishes. Tenant Installation is one months net Rental per year on a three year Lease.

This White box office space in a neat office park is situated on the main road with easy access to the N1/N4 highway and the Gautrain station. There are good schools and the university in the area. The office is located with two retail blocks in close vicinity.

#### Gross Monthly Rental Lease Period Available From

R23,348 Ex Vat 60 months Immediately

| Floor Size m <sup>2</sup> | 145             | Security         | Yes |
|---------------------------|-----------------|------------------|-----|
| Parking Bays              | -               | Air Conditioning | Yes |
| Title                     | Sectional Title | Generator        | -   |
| Zoning                    | Commercial      | Fibre            | -   |