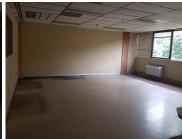

## 285,527 pm

LARGE OFFICE SPACE TO LET IN HATFIELD

2440 m<sup>2</sup>

Large office with air conditioning consisting of open plan and closed offices, board rooms, kitchen and ablutions. This office occupies the entire third floor of the Infotech building.

Infotech is a secure building with good security and a neat and welcoming entrance. It is located within close proximity to retail shops, public transport and the vehicle trade. Excellent main road exposure and good access to the highways and main roads in the area.