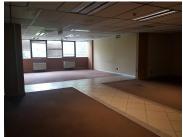

## 285,527 pm

LARGE OFFICE SPACE TO LET IN HATFIELD

2440 m<sup>2</sup>

Large office with air conditioning consisting of open plan and closed offices, board rooms, kitchen and ablutions. This office occupies the entire third floor of the Infotech building.

Infotech is a secure building with good security and a neat and welcoming entrance. It is located within close proximity to retail shops, public transport and the vehicle trade. Excellent main road exposure and good access to the highways and main roads in the area.