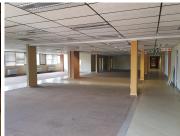

## 285,527 pm

LARGE OFFICE SPACE TO LET IN HATFIELD

2440 m<sup>2</sup>

Large office with air conditioning consisting of open plan and closed offices, board rooms, kitchen and ablutions. This office occupies the entire third floor of the Infotech building.

Infotech is a secure building with good security and a neat and welcoming entrance. It is located within close proximity to retail shops, public transport and the vehicle trade. Excellent main road exposure and good access to the highways and main roads in the area.