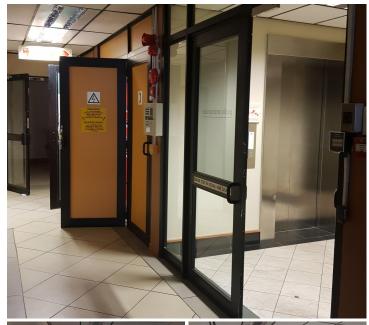

## 285,527 pm

LARGE OFFICE SPACE TO LET IN HATFIELD

2440 m<sup>2</sup>

Large office with air conditioning consisting of open plan and closed offices, board rooms, kitchen and ablutions. This office occupies the entire third floor of the Infotech building.

Infotech is a secure building with good security and a neat and welcoming entrance. It is located within close proximity to retail shops, public transport and the vehicle trade. Excellent main road exposure and good access to the highways and main roads in the area.