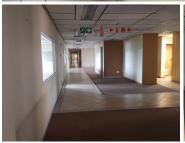

## 285,527 pm

LARGE OFFICE SPACE TO LET IN HATFIELD

2440 m<sup>2</sup>

Large office with air conditioning consisting of open plan and closed offices, board rooms, kitchen and ablutions. This office occupies the entire third floor of the Infotech building.

Infotech is a secure building with good security and a neat and welcoming entrance. It is located within close proximity to retail shops, public transport and the vehicle trade. Excellent main road exposure and good access to the highways and main roads in the area.