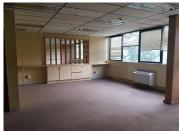

## 285,527 pm

LARGE OFFICE SPACE TO LET IN HATFIELD

2440 m<sup>2</sup>

Large office with air conditioning consisting of open plan and closed offices, board rooms, kitchen and ablutions. This office occupies the entire third floor of the Infotech building.

Infotech is a secure building with good security and a neat and welcoming entrance. It is located within close proximity to retail shops, public transport and the vehicle trade. Excellent main road exposure and good access to the highways and main roads in the area.