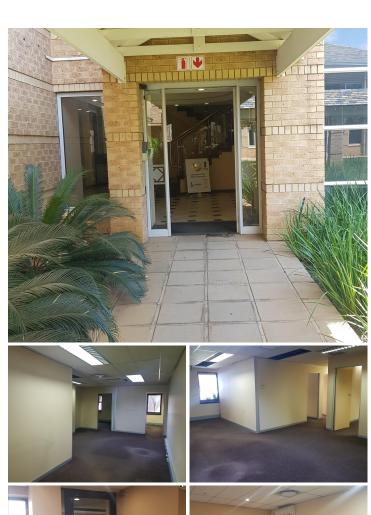

## 26,496 pm

PARTITIONED OFFICES TO LET IN HATFIELD

159 m<sup>2</sup>

Already partitioned offices with air conditioning. The unit is situated on the ground floor. Very neat and well-kept office space with air conditioning and carpets. The office also has ample natural lighting.

Situated within a well maintained office park with excellent main road exposure. The area offers good schools, the university, public transport, retail stores, medical facilities and other amenities. Easy access can be obtained to the N4 highway.