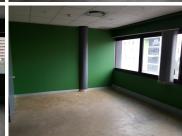

#### 771 m<sup>2</sup>

This unit is located on two floors in the Hatfield Campus building. It consists of two reception areas, 2 open plan work areas, 17 closed offices, a printing room, balconies, kitchen and ablution facilities. The offices boasts air conditioning, neat finishes, elevator access and main road exposure.