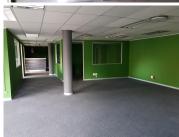

#### 771 m<sup>2</sup>

This unit is located on two floors in the Hatfield Campus building. It consists of two reception areas, 2 open plan work areas, 17 closed offices, a printing room, balconies, kitchen and ablution facilities. The offices boasts air conditioning, neat finishes, elevator access and main road exposure.