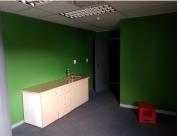

#### 771 m<sup>2</sup>

This unit is located on two floors in the Hatfield Campus building. It consists of two reception areas, 2 open plan work areas, 17 closed offices, a printing room, balconies, kitchen and ablution facilities. The offices boasts air conditioning, neat finishes, elevator access and main road exposure.

Gross Monthly Rental R67,680 Ex Vat Lease Period 36 months
Available From Immediately

| Floor Size m <sup>2</sup> | 771             | Security         | Yes |
|---------------------------|-----------------|------------------|-----|
| Parking Bays              | -               | Air Conditioning | Yes |
| Title                     | Sectional Title | Generator        | -   |
| Zoning                    | Commercial      | Fibre            | -   |