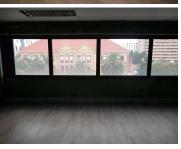

#### 771 m<sup>2</sup>

This unit is located on two floors in the Hatfield Campus building. It consists of two reception areas, 2 open plan work areas, 17 closed offices, a printing room, balconies, kitchen and ablution facilities. The offices boasts air conditioning, neat finishes, elevator access and main road exposure.

Hatfield Campus is situated in the centre of the Hatfield business node. The premises are secure with good security and access and it has a coffee shop on the premises. it is located near shopping centres, public transport, the University of Pretoria and other amenities. Easy access can be obtained to the N4/N1 highways.