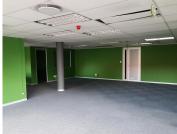

#### 771 m<sup>2</sup>

This unit is located on two floors in the Hatfield Campus building. It consists of two reception areas, 2 open plan work areas, 17 closed offices, a printing room, balconies, kitchen and ablution facilities. The offices boasts air conditioning, neat finishes, elevator access and main road exposure.

Gross Monthly Rental R67,680 Ex Vat Lease Period 36 months
Available From Immediately

| Floor Size m <sup>2</sup> | 771             | Security         | Yes |
|---------------------------|-----------------|------------------|-----|
| Parking Bays              | -               | Air Conditioning | Yes |
| Title                     | Sectional Title | Generator        | -   |
| Zoning                    | Commercial      | Fibre            | -   |