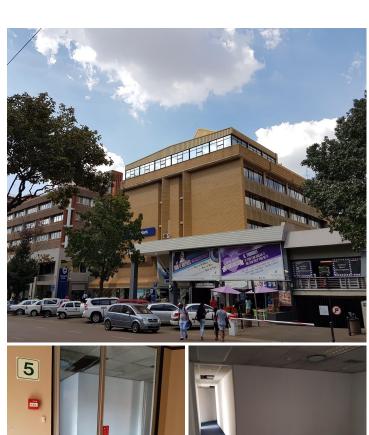

## 32,640 pm

COMMERCIAL UNIT TO LET IN HATFIELD CAMPUS

408 m<sup>2</sup>

Office space on the fifth floor in the Hatfield Campus building. It consists of a reception area, 12 offices, balcony, kitchen and ablutions. Very neat modern office space with air conditioning and neat finishes.

The building is situated in the heart of Hatfield with amenities such as Pick 'n Pay, Postnet, News Cafe, McDonalds and Burger King within walking distance. Public transport and the Gautrain station is within close proximity and the N4 highway is easily accessible.