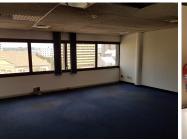

## 32,640 pm

COMMERCIAL UNIT TO LET IN HATFIELD CAMPUS

408 m<sup>2</sup>

Office space on the fifth floor in the Hatfield Campus building. It consists of a reception area, 12 offices, balcony, kitchen and ablutions. Very neat modern office space with air conditioning and neat finishes.