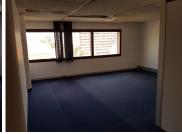

## 32,640 pm

COMMERCIAL UNIT TO LET IN HATFIELD CAMPUS

408 m<sup>2</sup>

Office space on the fifth floor in the Hatfield Campus building. It consists of a reception area, 12 offices, balcony, kitchen and ablutions. Very neat modern office space with air conditioning and neat finishes.