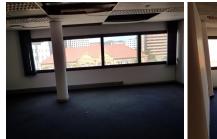

## 32,640 pm

COMMERCIAL UNIT TO LET IN HATFIELD CAMPUS

408 m<sup>2</sup>

Office space on the fifth floor in the Hatfield Campus building. It consists of a reception area, 12 offices, balcony, kitchen and ablutions. Very neat modern office space with air conditioning and neat finishes.