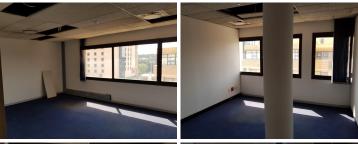

## 32,640 pm

COMMERCIAL UNIT TO LET IN HATFIELD CAMPUS

408 m<sup>2</sup>

Office space on the fifth floor in the Hatfield Campus building. It consists of a reception area, 12 offices, balcony, kitchen and ablutions. Very neat modern office space with air conditioning and neat finishes.