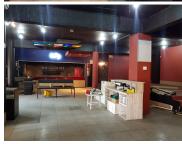

The premises is modern and ready to occupy. There is a liquor licence for sale. It consists of a large kitchen, four bar counters, stage with Dj booth, dance floor, an open area for tables, pool tables or games and modern ablution facilities. There are roller shutter doors at the back for unloading of stock.