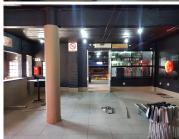

## 87,450 pm

CLUB OR PUB TO LET ON MAIN ROAD IN HATFIELD

530 m<sup>2</sup>

The premises is situated in Jan Shoba Street between The Students and The University. It is based on a public transport route with a bus stop within walking distance of the unit. It has easy access to various main roads and highways. The area has an extensive variety of retail shops, restaurants, fast food establishments, bars and club.

The premises is modern and ready to occupy. There is a liquor licence for sale. It consists of a large kitchen, four bar counters, stage with Dj booth, dance floor, an open area for tables, pool tables or games and modern ablution facilities. There are roller shutter doors at the back for unloading of stock.