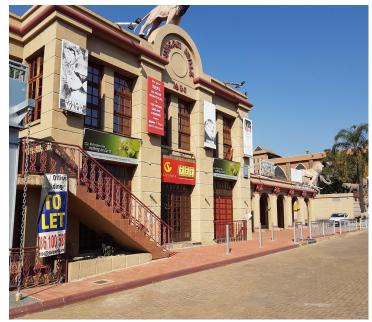

## 87,450 pm

CLUB OR PUB TO LET ON MAIN ROAD IN HATFIELD

530 m<sup>2</sup>

The premises is situated in Jan Shoba Street between The Students and The University. It is based on a public transport route with a bus stop within walking distance of the unit. It has easy access to various main roads and highways. The area has an extensive variety of retail shops, restaurants, fast food establishments, bars and club.

Gross Monthly Rental R87,450 Ex Vat Lease Period 36 months
Available From Immediately

| Floor Size m <sup>2</sup> | 530        | Security         | Yes |
|---------------------------|------------|------------------|-----|
| Parking Bays              | -          | Air Conditioning | -   |
| Title                     | -          | Generator        | -   |
| Zoning                    | Commercial | Fibre            | -   |