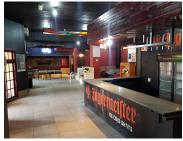

The premises is modern and ready to occupy. There is a liquor licence for sale. It consists of a large kitchen, four bar counters, stage with Dj booth, dance floor, an open area for tables, pool tables or games and modern ablution facilities. There are roller shutter doors at the back for unloading of stock.