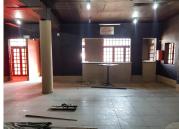

The premises is modern and ready to occupy. There is a liquor licence for sale. It consists of a large kitchen, four bar counters, stage with Dj booth, dance floor, an open area for tables, pool tables or games and modern ablution facilities. There are roller shutter doors at the back for unloading of stock.