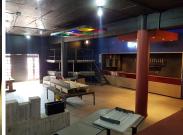

The premises is modern and ready to occupy. There is a liquor licence for sale. It consists of a large kitchen, four bar counters, stage with Dj booth, dance floor, an open area for tables, pool tables or games and modern ablution facilities. There are roller shutter doors at the back for unloading of stock.