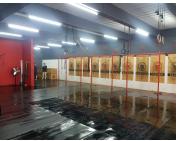

## 55,000 pm

SHOWROOM/ RETAIL SPACE TO LET ON A MAIN ROAD IN HATFIELD

440 m<sup>2</sup>

The unit on offer is situated on a main road which offers a great opportunity for exposure. It is ideally suited for a Cross-fit box. It is comprised out of an open plan area, a small office and ablution facilities. It is equipped with a shop front and two roller shutter doors. It has been well maintained and has twenty four hour security.