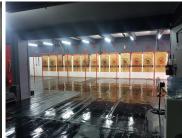

## 55,000 pm

SHOWROOM/ RETAIL SPACE TO LET ON A MAIN ROAD IN HATFIELD

440 m<sup>2</sup>

The unit on offer is situated on a main road which offers a great opportunity for exposure. It is ideally suited for a Cross-fit box. It is comprised out of an open plan area, a small office and ablution facilities. It is equipped with a shop front and two roller shutter doors. It has been well maintained and has twenty four hour security.