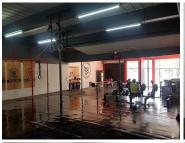

## 55,000 pm

SHOWROOM/ RETAIL SPACE TO LET ON A MAIN ROAD IN HATFIELD

440 m<sup>2</sup>

The unit on offer is situated on a main road which offers a great opportunity for exposure. It is ideally suited for a Cross-fit box. It is comprised out of an open plan area, a small office and ablution facilities. It is equipped with a shop front and two roller shutter doors. It has been well maintained and has twenty four hour security.