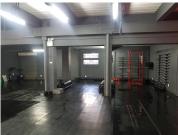

## 55,000 pm

SHOWROOM/ RETAIL SPACE TO LET ON A MAIN ROAD IN HATFIELD

440 m<sup>2</sup>

The unit on offer is situated on a main road which offers a great opportunity for exposure. It is ideally suited for a Cross-fit box. It is comprised out of an open plan area, a small office and ablution facilities. It is equipped with a shop front and two roller shutter doors. It has been well maintained and has twenty four hour security.