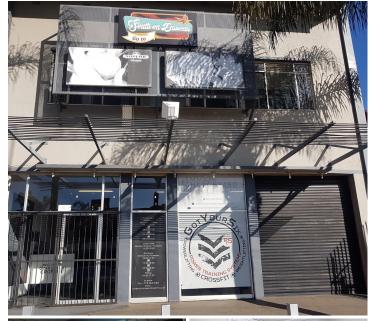

## 55,000 pm

SHOWROOM/ RETAIL SPACE TO LET ON A MAIN ROAD IN HATFIELD

440 m<sup>2</sup>

The unit on offer is situated on a main road which offers a great opportunity for exposure. It is ideally suited for a Cross-fit box. It is comprised out of an open plan area, a small office and ablution facilities. It is equipped with a shop front and two roller shutter doors. It has been well maintained and has twenty four hour security.

There are various shops in the centre this includes a coffee shops, liquor store, fast food establishments, supermarket, nail bar and laundromat. It is within close proximity of the Hatfield Gautrain Station. It has easy access to a network of highways and main arterial roads including the N1, N14, M2 and R104.