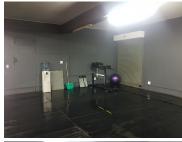

## 55,000 pm

SHOWROOM/ RETAIL SPACE TO LET ON A MAIN ROAD IN HATFIELD

440 m<sup>2</sup>

The unit on offer is situated on a main road which offers a great opportunity for exposure. It is ideally suited for a Cross-fit box. It is comprised out of an open plan area, a small office and ablution facilities. It is equipped with a shop front and two roller shutter doors. It has been well maintained and has twenty four hour security.