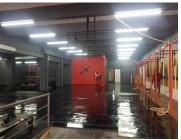

## 55,000 pm

SHOWROOM/ RETAIL SPACE TO LET ON A MAIN ROAD IN HATFIELD

440 m<sup>2</sup>

The unit on offer is situated on a main road which offers a great opportunity for exposure. It is ideally suited for a Cross-fit box. It is comprised out of an open plan area, a small office and ablution facilities. It is equipped with a shop front and two roller shutter doors. It has been well maintained and has twenty four hour security.