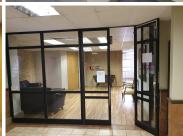

The office on offer is comprised of a office area with multiple sized offices, a communal kitchen area as well as separate male and female communal ablutions. The office building is highly secure with controlled access into the premises as well as the office area. There is twenty four hour security as well as alarm systems and cameras.