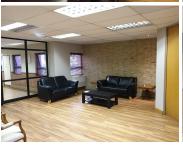

The office on offer is comprised of a office area with multiple sized offices, a communal kitchen area as well as separate male and female communal ablutions. The office building is highly secure with controlled access into the premises as well as the office area. There is twenty four hour security as well as alarm systems and cameras.