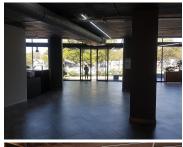

## 132,800 pm

LARGE WHITE BOX OFFICE TO LET IN HATFIELD

830 m<sup>2</sup>

The unit on offer is situated on the first floor of a secure office building. The building is situated on the corner of two high traffic main roads making it highly visible and offering a great opportunity for exposure. The office building has been newly renovated which will lend a hand in giving your business a high-end corporate address.