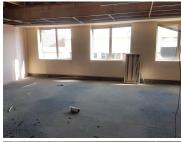

## 132,800 pm

LARGE WHITE BOX OFFICE TO LET IN HATFIELD

830 m<sup>2</sup>

The unit on offer is situated on the first floor of a secure office building. The building is situated on the corner of two high traffic main roads making it highly visible and offering a great opportunity for exposure. The office building has been newly renovated which will lend a hand in giving your business a high-end corporate address.