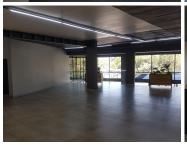

## 132,800 pm

LARGE WHITE BOX OFFICE TO LET IN HATFIELD

830 m<sup>2</sup>

The unit on offer is situated on the first floor of a secure office building. The building is situated on the corner of two high traffic main roads making it highly visible and offering a great opportunity for exposure. The office building has been newly renovated which will lend a hand in giving your business a high-end corporate address.