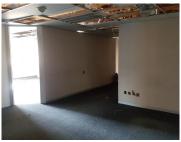

## 132,800 pm

LARGE WHITE BOX OFFICE TO LET IN HATFIELD

830 m<sup>2</sup>

The unit on offer is situated on the first floor of a secure office building. The building is situated on the corner of two high traffic main roads making it highly visible and offering a great opportunity for exposure. The office building has been newly renovated which will lend a hand in giving your business a high-end corporate address.