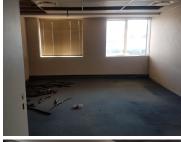

## 132,800 pm

LARGE WHITE BOX OFFICE TO LET IN HATFIELD

830 m<sup>2</sup>

The unit on offer is situated on the first floor of a secure office building. The building is situated on the corner of two high traffic main roads making it highly visible and offering a great opportunity for exposure. The office building has been newly renovated which will lend a hand in giving your business a high-end corporate address.