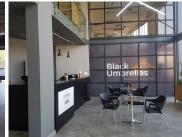

The building has a coffee shop as well as other tenants including the Italian Visa Office, a Spa, Black Umbrellas, Flitech Monitoring, a Beauty spa college and more. It is situated within two blocks of the Hatfield Gautrain Station which offers easy public transport. It has great access to the N4 highway and the M2 main arterial road.