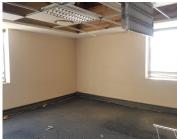

## 132,800 pm

LARGE WHITE BOX OFFICE TO LET IN HATFIELD

830 m<sup>2</sup>

The unit on offer is situated on the first floor of a secure office building. The building is situated on the corner of two high traffic main roads making it highly visible and offering a great opportunity for exposure. The office building has been newly renovated which will lend a hand in giving your business a high-end corporate address.