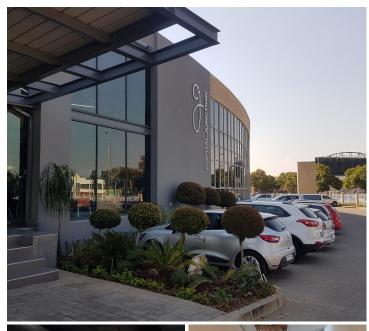

## 132,800 pm

LARGE WHITE BOX OFFICE TO LET IN HATFIELD

830 m<sup>2</sup>

The unit on offer is situated on the first floor of a secure office building. The building is situated on the corner of two high traffic main roads making it highly visible and offering a great opportunity for exposure. The office building has been newly renovated which will lend a hand in giving your business a high-end corporate address.

The building has a coffee shop as well as other tenants including the Italian Visa Office, a Spa, Black Umbrellas, Flitech Monitoring, a Beauty spa college and more. It is situated within two blocks of the Hatfield Gautrain Station which offers easy public transport. It has great access to the N4 highway and the M2 main arterial road.