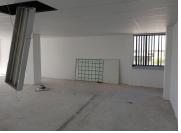

This white box unit is situated on the third floor of a popular high rise in Hatfield. It features large windows that supply ample natural light throughout the unit. The landlord will be installing carpet flooring once a lease agreement has been fully signed and the deposit has been paid. The unit has access control as well as secure tenant parking.