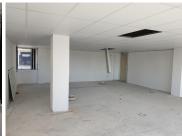

This white box unit is situated on the third floor of a popular high rise in Hatfield. It features large windows that supply ample natural light throughout the unit. The landlord will be installing carpet flooring once a lease agreement has been fully signed and the deposit has been paid. The unit has access control as well as secure tenant parking.