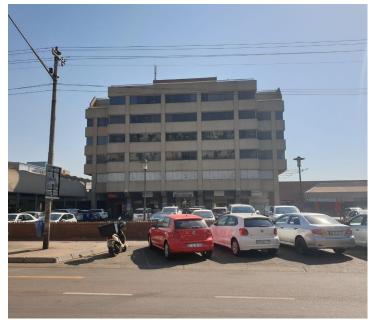

## 19,971 pm

WHITE BOX UNIT LOCATED WITHIN A HIGH RISE BUILDING IN HATFIELD

153 m<sup>2</sup>

The office space on offer is situated a-top a retail centre that hosts several tenants. This includes shops such as CNA, Clicks, Pick n Pay and McDonald's. It has access to great public transport with the Hatfield Gautrain Station as well as several Gautrain bus stops based within walking distance of the property. The premises is easily accessible via the N4 highway as well as the R104 and M2 main arterial roads.

This white box unit is situated on the third floor of a popular high rise in Hatfield. It features large windows that supply ample natural light throughout the unit. The landlord will be installing carpet flooring once a lease agreement has been fully signed and the deposit has been paid. The unit has access control as well as secure tenant parking.