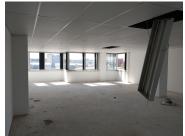

This white box unit is situated on the third floor of a popular high rise in Hatfield. It features large windows that supply ample natural light throughout the unit. The landlord will be installing carpet flooring once a lease agreement has been fully signed and the deposit has been paid. The unit has access control as well as secure tenant parking.