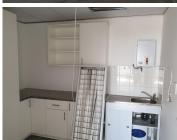

This white box unit is situated on the third floor of a popular high rise in Hatfield. It features large windows that supply ample natural light throughout the unit. The landlord will be installing carpet flooring once a lease agreement has been fully signed and the deposit has been paid. The unit has access control as well as secure tenant parking.