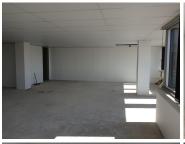

This white box unit is situated on the third floor of a popular high rise in Hatfield. It features large windows that supply ample natural light throughout the unit. The landlord will be installing carpet flooring once a lease agreement has been fully signed and the deposit has been paid. The unit has access control as well as secure tenant parking.