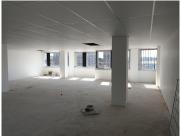

This white box unit is situated on the third floor of a popular high rise in Hatfield. It features large windows that supply ample natural light throughout the unit. The landlord will be installing carpet flooring once a lease agreement has been fully signed and the deposit has been paid. The unit has access control as well as secure tenant parking.