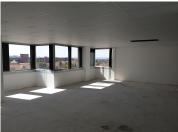

This white box unit is situated on the third floor of a popular high rise in Hatfield. It features large windows that supply ample natural light throughout the unit. The landlord will be installing carpet flooring once a lease agreement has been fully signed and the deposit has been paid. The unit has access control as well as secure tenant parking.