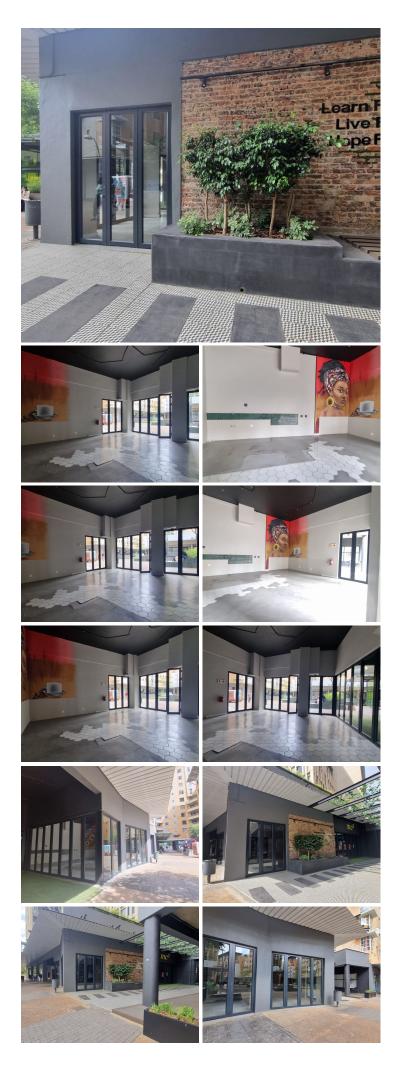

## 🐔 56 m²

THE FIELDS | 56 SQUARE METER RESTAURANT SPACE TO LET | BURNETT STREET | HATFIELD | PRETORIA

#### BACKUP GENERATOR

The Fields is centrally located within the heart of the commercial hub in Hatfield, situated at 1078 Burnett Street in Pretoria. This building has exceptional access from the highway, CBD, Brooklyn and Queenswood among many other large nodes. It is based 2 blocks away from the Gautrain Station and the Metro station allowing great public transportation services within the area and is stationed across from Hatfield Mall hosting ample retailers, restaurants, and banks among many others.

Comprising out of an 56 square meter restaurant space, this prime restaurant shop has currently been fitted with a dedicated kitchen area, and a set of communal ablutions. This neat restaurant space features air-conditioning to contribute to enhancing the air quality in the workplace and fibre connectivity for fast and reliable internet access.