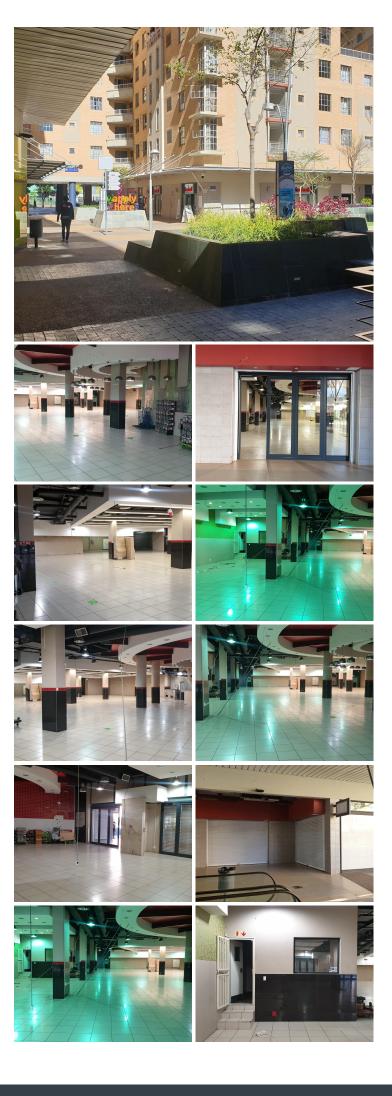

## 😭 1381 m²

The Fields is centrally located within the heart of the commercial hub in Hatfield, situated at 1066 Burnett Street in Pretoria. This building has exceptional access from the highway, CBD, Brooklyn and Queenswood among many other large nodes. It is based 2 blocks away from the Gautrain Station and the Metro station allowing great public transportation services within the area and is stationed across from Hatfield Mall hosting ample retailers, restaurants and banks among many other.

Comprising out of a spacious 1,381 square meters this prime retail shop has currently been fitted with one managers office component, neat tiled flooring, centralized air conditioning, electronic roller shutters for the shop front and a dedicated kitchen space with another roller shutter at the back for deliveries. There is also storage space within the unit and ample space for fridges. This retail space would be ideal for a franchise supermarket.

The facility offers twenty four hour security, access controlled entrance and exit points as well as exceptional signage, fibre connectivity and secure tenant and visitors parking.

OfficePlace...

| Gross Monthly Rental | R108,422 Ex |
|----------------------|-------------|
| Lease Period         | 60 months   |
| Available From       | Immediately |