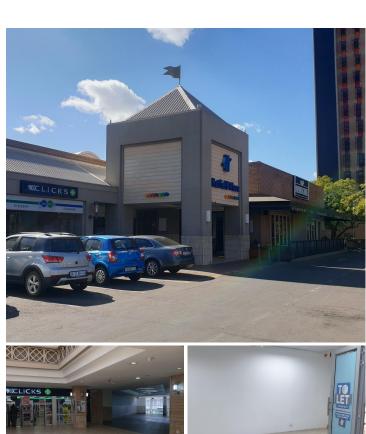

## 14,469 pm

38 SQM RETAIL SPACE TO LET WITHIN HATFIELD MALL SITUATED AT 1122 BURNETT STREET

38 m<sup>2</sup>

NO SALONS, BARBERS OR NAILBARS. THE MALL ALREADY HAVE THESE OFFERINGS

Comprising out of a newly built 38 square meter retail shop, this unit is currently within a white box state only offering great signage, fibre ready connectivity and access to communal ablution facilities. The shop is situated close to 1 main entrance and 1 new entrance from the Gautrain side allowing great visibility. Hatfield Mall has excellent twenty four hour security and secure tenant and visitors parking available.

Hatfield Mall is situated in the prime commercial node of Pretoria based at 1122 Burnett Street in Hatfield. This facility offers access to do shopping at Clicks, Pick and pay, CNA, POSTNET, Telkom and a few retail stores among many other. The Gautrain station is located a block away from the premises allowing great public transportation within the area. It is within 3km away from Loftus park with shops like Checkers, Turn and tender, JVL supplements and Seattle Coffee. Hatfield Plaza has easy access from Cbd and Brooklyn as well as the N4 Highway.