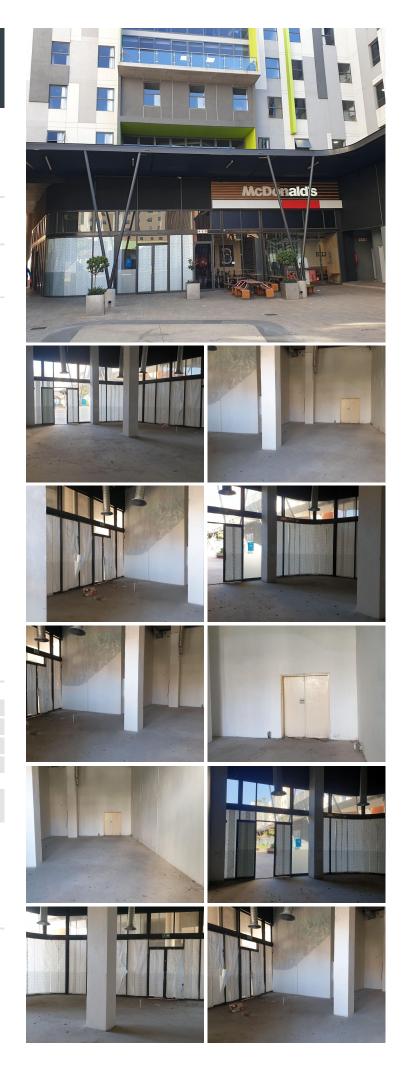

## 130 m<sup>2</sup>

WHITE BOX RETAIL UNIT TO RENT IN HATFIELD ...

Situated at 1105 Prospect Street you will find a prime commercial / retail building by the name of Respublica. Staff will have access to great public transport provided by several Gautrain bus stops based within walking distance of the premises. The property has easy access to the N1 or N4 highways as well as other main arterial roads providing excellent access to other suburbs surrounding the area. It is station across the road of Hatfield Mall hosting ample retailers, restaurants, grocery stores and more.

Comprising out of 130 square meters, this white box retail unit is ideal for any fast food establishment being situated in the food corner of the centre next to MacDonald's. This building hosts multiple other tenants as well as restaurants and offers twenty four hour security, exceptional signage allowing great visibility to your business, fibre ready connectivity and communal ablution facilities.