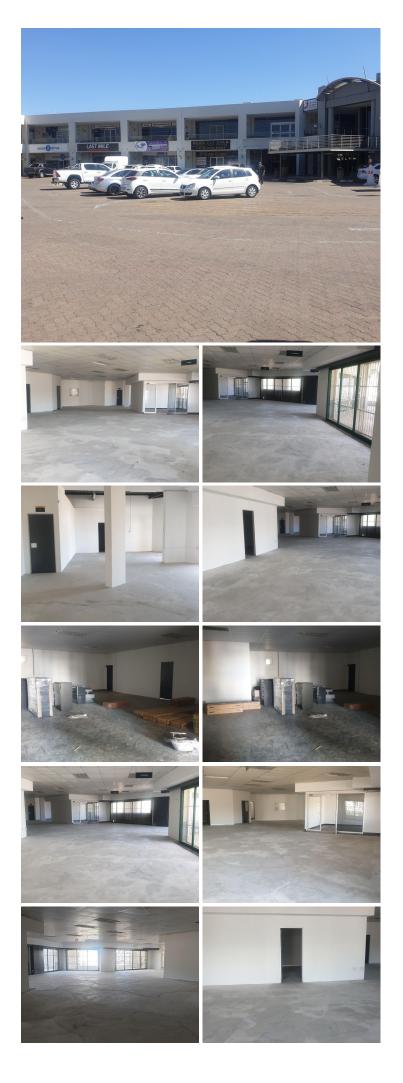

## 觰 684 m²

MASSIVE RETAIL SPACE AVAILABLE TO RENT WITHIN HATFIELD...

Situated at 1270 Stanza Bopape Street you will find a welldeveloped commercial building by the name of Hatfield Corner. This facility has exceptional main road exposure and visibility due to signage. Hatfield Corner is perfectly located within the prime business hub of Pretoria hosting ample public transportation services surrounding the vicinity being based on the Gautrain bus route. The building is within 4km away from the Hatfield Mall hosting shops like Pick and pay, Ackermans, Clicks, CNA and Postnet among many other just to name a few.

Comprising out of a spectacular 684 square meter facility, this ground floor retail space presents great access visibility from the main road. It is currently partitioned into a large reception area, four closed office components, a massive open plan showroom area, a balcony and a dedicated kitchen space with a set of ablution facilities. It is equipped with air conditioning units, twenty four hour security with access controlled entrance and exit points into the property as well as secure tenant and visitors parking available....