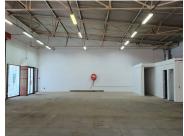

The 300 square meters unit offers A-Grade fittings and fixtures. The lettable area presents a reception / waiting area, a whitebox open space working area, a kitchen and ablution facilities.

Hatfield Plaza is multi tenanted and offers an entertainment area and a coffee shop. Hatfield Plaza is wheelchair accessible and feature secure tenant and visitors parking, twenty-four-hour security and access-controlled entrance and exit points, an entertainment area as well as neatly maintained gardens and landscaping. Hatfield hosts a wide variety of amenities within the area. These amenities include The University of Pretoria, Hatfield Mall, Loftus...