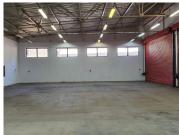

The 300 square meters unit offers A-Grade fittings and fixtures. The lettable area presents a reception / waiting area, a whitebox open space working area, a kitchen and ablution facilities.

Hatfield Plaza is multi tenanted and offers an entertainment area and a coffee shop. Hatfield Plaza is wheelchair accessible and feature secure tenant and visitors parking, twenty-four-hour security and access-controlled entrance and exit points, an entertainment area as well as neatly maintained gardens and landscaping. Hatfield hosts a wide variety of amenities within the area. These amenities include The University of Pretoria, Hatfield Mall, Loftus...