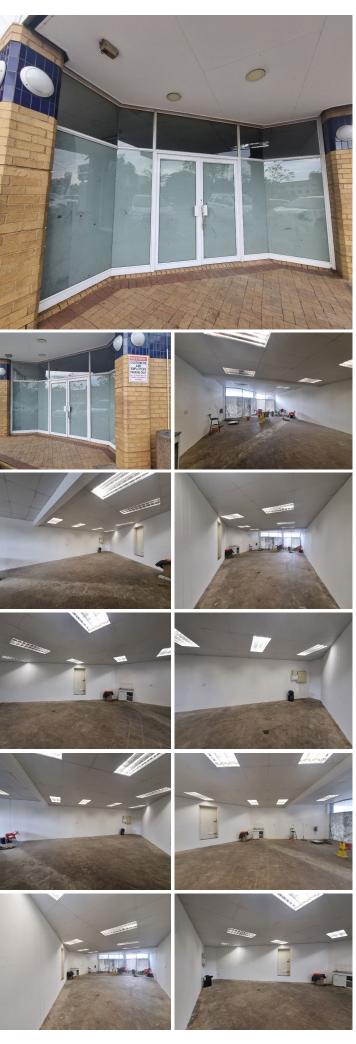

## 🐔 73 m²

GATEWAY CENTRE | 73 SQUARE METER RETAIL SPACE TO LET | PRETORIUS STREET | HATFIELD | PRETORIA

Hatfiled is a booming commercial business hub located near the heart of Pretoria. This property is ideally situated on Pretorius Street, Hatfield. This busy main road provides high volumes of traffic and thus excellent street visibility and exposure for businesses situated in this building. Additionally, a signage opportunity is available which will offer an enhanced exposure opportunity within the area.

This 73 square meter commercial unit offers an open retail space, with a set of centre ablutions. This retail space features airconditioning, neat flooring and windows that allow natural light to filter in, and fibre optic for fast internet. The property is secure and offers parking bays for tenant and clientele use.