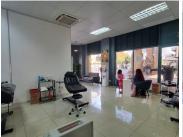

Comprising out of an 89 square meter retail space, this prime retail shop has currently been fitted with an office component, a dedicated kitchen area, and a set of communal ablutions. This neat retail space features air-conditioning to contribute to enhancing the air quality in the workplace and fibre connectivity for fast and reliable internet access.