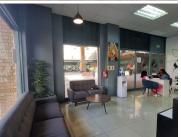

Comprising out of an 89 square meter retail space, this prime retail shop has currently been fitted with an office component, a dedicated kitchen area, and a set of communal ablutions. This neat retail space features air-conditioning to contribute to enhancing the air quality in the workplace and fibre connectivity for fast and reliable internet access.