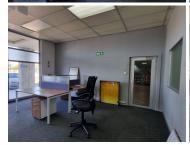

## 5,105 pm

HATFIELD CORNER | STANZA BOPAPE STREET | HATFIELD | PRETORIA

73 m<sup>2</sup>

HATFIELD CORNER | 73 SQUARE METER RETAIL SPACE TO LET | STANZA BOPAPE STREET | HATFIELD | PRETORIA

The commercial space to lease is situated at 1270 Stanza Bopape Street, in the thriving suburb of Hatfield in Pretoria. The commercial space can be used as a retail space or an office area. This ground floor unit is a 73 square meter open plan working space with 1 closed office, a dedicated kitchen area, and a set of ablutions. The unit features air-conditioning, neat flooring, windows that allow natural light to filter in. The landlord will also be willing to assist with a tenant installation allowance dependent on the lease agreement.