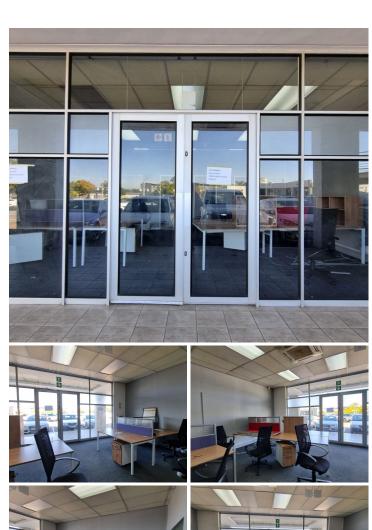

## 5,105 pm

HATFIELD CORNER | STANZA BOPAPE STREET | HATFIELD | PRETORIA

73 m<sup>2</sup>

HATFIELD CORNER | 73 SQUARE METER RETAIL SPACE TO LET | STANZA BOPAPE STREET | HATFIELD | PRETORIA

The commercial space to lease is situated at 1270 Stanza Bopape Street, in the thriving suburb of Hatfield in Pretoria. The commercial space can be used as a retail space or an office area. This ground floor unit is a 73 square meter open plan working space with 1 closed office, a dedicated kitchen area, and a set of ablutions. The unit features air-conditioning, neat flooring, windows that allow natural light to filter in. The landlord will also be willing to assist with a tenant installation allowance dependent on the lease agreement.

Hatfield Corner is wheelchair accessible and feature secure tenant and visitors parking, twenty-four-hour security and access-controlled entrance and exit points. Hatfield Corner is perfectly positioned so that it has outstanding signage possibilities and exceptional main road exposure, which is a cost-effective approach to communicate your brand's personality and identity to the public. Hatfield hosts a wide variety of amenities within the area. These amenities include The University of Pretoria,...