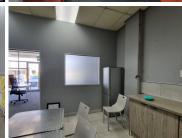

## 5,105 pm

HATFIELD CORNER | STANZA BOPAPE STREET | HATFIELD | PRETORIA

73 m<sup>2</sup>

HATFIELD CORNER | 73 SQUARE METER RETAIL SPACE TO LET | STANZA BOPAPE STREET | HATFIELD | PRETORIA

The commercial space to lease is situated at 1270 Stanza Bopape Street, in the thriving suburb of Hatfield in Pretoria. The commercial space can be used as a retail space or an office area. This ground floor unit is a 73 square meter open plan working space with 1 closed office, a dedicated kitchen area, and a set of ablutions. The unit features air-conditioning, neat flooring, windows that allow natural light to filter in. The landlord will also be willing to assist with a tenant installation allowance dependent on the lease agreement.