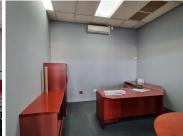

## 5,105 pm

HATFIELD CORNER | STANZA BOPAPE STREET | HATFIELD | PRETORIA

73 m<sup>2</sup>

HATFIELD CORNER | 73 SQUARE METER RETAIL SPACE TO LET | STANZA BOPAPE STREET | HATFIELD | PRETORIA

The commercial space to lease is situated at 1270 Stanza Bopape Street, in the thriving suburb of Hatfield in Pretoria. The commercial space can be used as a retail space or an office area. This ground floor unit is a 73 square meter open plan working space with 1 closed office, a dedicated kitchen area, and a set of ablutions. The unit features air-conditioning, neat flooring, windows that allow natural light to filter in. The landlord will also be willing to assist with a tenant installation allowance dependent on the lease agreement.