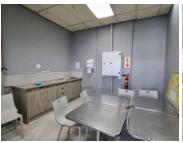

## 5,105 pm

HATFIELD CORNER | STANZA BOPAPE STREET | HATFIELD | PRETORIA

73 m<sup>2</sup>

HATFIELD CORNER | 73 SQUARE METER RETAIL SPACE TO LET | STANZA BOPAPE STREET | HATFIELD | PRETORIA

The commercial space to lease is situated at 1270 Stanza Bopape Street, in the thriving suburb of Hatfield in Pretoria. The commercial space can be used as a retail space or an office area. This ground floor unit is a 73 square meter open plan working space with 1 closed office, a dedicated kitchen area, and a set of ablutions. The unit features air-conditioning, neat flooring, windows that allow natural light to filter in. The landlord will also be willing to assist with a tenant installation allowance dependent on the lease agreement.