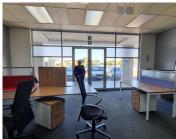

## 5,105 pm

HATFIELD CORNER | STANZA BOPAPE STREET | HATFIELD | PRETORIA

73 m<sup>2</sup>

HATFIELD CORNER | 73 SQUARE METER RETAIL SPACE TO LET | STANZA BOPAPE STREET | HATFIELD | PRETORIA

The commercial space to lease is situated at 1270 Stanza Bopape Street, in the thriving suburb of Hatfield in Pretoria. The commercial space can be used as a retail space or an office area. This ground floor unit is a 73 square meter open plan working space with 1 closed office, a dedicated kitchen area, and a set of ablutions. The unit features air-conditioning, neat flooring, windows that allow natural light to filter in. The landlord will also be willing to assist with a tenant installation allowance dependent on the lease agreement.