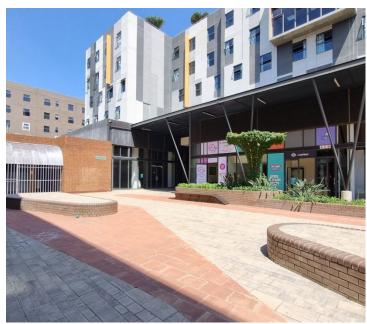

## 12,500 pm

HATFIELD SQUARE | BURNETT STREET | HATFIELD | PRETORIA

100 m<sup>2</sup>

HATFIELD SQUARE | 100 SQUARE METER RETAIL SPACE TO LET | BURNETT STREET | HATFIELD | PRETORIA

Hatfield Square is centrally located within the heart of the commercial hub in Hatfield, situated at 1115 Burnett Street in Pretoria. This building has exceptional access from the highway, CBD, Brooklyn and Queenswood among many other large nodes. It is based 2 blocks away from the Gautrain Station and the Metro station allowing great public transportation services within the area and is stationed across from Hatfield Mall hosting ample retailers, restaurants, and banks among many others.

This neat multi-tenanted units are white-boxed units, and comprises out an open-plane space, a dedicated kitchen area, sets of ablutions, with a coffee shop for a breakaway. This neat offices feature air-conditioning to contribute to enhancing the air quality in the workplace and fibre connectivity for fast and reliable internet access. The facility offers twenty-four hour security, access controlled entrance and exit points as well as exceptional signage, fibre connectivity and secure tenant and visitors parking.