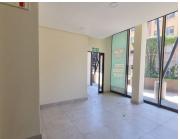

This neat multi-tenanted units are white-boxed units, and comprises out an open-plane space, a dedicated kitchen area, sets of ablutions, with a coffee shop for a breakaway. This neat offices feature air-conditioning to contribute to enhancing the air quality in the workplace and fibre connectivity for fast and reliable internet access. The facility offers twenty-four hour security, access controlled entrance and exit points as well as exceptional signage, fibre connectivity and secure tenant and visitors parking.

Gross rental includes:

- Operational...

Gross Monthly Rental R12,500 Ex Vat Lease Period 36 months
Available From Immediately

| Floor Size m <sup>2</sup> | 100        | Security         | Yes |
|---------------------------|------------|------------------|-----|
| Parking Bays              | -          | Air Conditioning | Yes |
| Title                     | -          | Generator        | -   |
| Zoning                    | Commercial | Fibre            | -   |