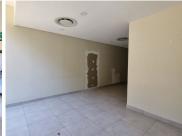

This neat multi-tenanted units are white-boxed units, and comprises out an open-plane space, a dedicated kitchen area, sets of ablutions, with a coffee shop for a breakaway. This neat offices feature air-conditioning to contribute to enhancing the air quality in the workplace and fibre connectivity for fast and reliable internet access. The facility offers twenty-four hour security, access controlled entrance and exit points as well as exceptional signage, fibre connectivity and secure tenant and visitors parking.

Gross rental includes:

- Operational...

Gross Monthly Rental R12,500 Ex Vat Lease Period 36 months
Available From Immediately

| Floor Size m <sup>2</sup> | 100        | Security         | Yes |
|---------------------------|------------|------------------|-----|
| Parking Bays              | -          | Air Conditioning | Yes |
| Title                     | -          | Generator        | -   |
| Zoning                    | Commercial | Fibre            | -   |