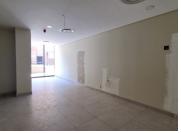

This neat multi-tenanted units are white-boxed units, and comprises out an open-plane space, a dedicated kitchen area, sets of ablutions, with a coffee shop for a breakaway. This neat offices feature air-conditioning to contribute to enhancing the air quality in the workplace and fibre connectivity for fast and reliable internet access. The facility offers twenty-four hour security, access controlled entrance and exit points as well as exceptional signage, fibre connectivity and secure tenant and visitors parking.

Gross rental includes:

- Operational...

Gross Monthly Rental R12,500 Ex Vat Lease Period 36 months
Available From Immediately

| Floor Size m <sup>2</sup> | 100        | Security         | Yes |
|---------------------------|------------|------------------|-----|
| Parking Bays              | -          | Air Conditioning | Yes |
| Title                     | -          | Generator        | -   |
| Zoning                    | Commercial | Fibre            | -   |