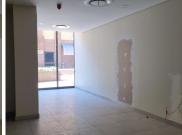

This neat multi-tenanted units are white-boxed units, and comprises out an open-plane space, a dedicated kitchen area, sets of ablutions, with a coffee shop for a breakaway. This neat offices feature air-conditioning to contribute to enhancing the air quality in the workplace and fibre connectivity for fast and reliable internet access. The facility offers twenty-four hour security, access controlled entrance and exit points as well as exceptional signage, fibre connectivity and secure tenant and visitors parking.

Gross rental includes:

- Operational...

Gross Monthly Rental R12,500 Ex Vat Lease Period 36 months
Available From Immediately

| Floor Size m <sup>2</sup> | 100        | Security         | Yes |
|---------------------------|------------|------------------|-----|
| Parking Bays              | -          | Air Conditioning | Yes |
| Title                     | -          | Generator        | -   |
| Zoning                    | Commercial | Fibre            | -   |