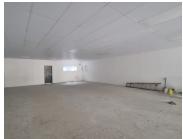

## 32,838 pm

EASTWOOD VILLAGE CENTRE | EASTWOOD STREET | HATFIELD

126 m<sup>2</sup>

EASTWOOD VILLAGE CENTRE | 126 SQUARE METER RETAIL SPACE TO LET | EASTWOOD STREET | HATFIELD

The property is situated in the Eastwood Village Centre on Eastwood Street, in the thriving commercial area of Hatfield in Pretoria. This 126 square meter property consists out of a white box open-plan area. The centre features fibre optic cables for fast, reliable internet access, a canteen area, and a coffee shop. The unit features air-conditioning, neat flooring and windows that allow natural light to filter into the office.