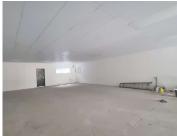

## 32,838 pm

EASTWOOD VILLAGE CENTRE | EASTWOOD STREET | HATFIELD

126 m<sup>2</sup>

EASTWOOD VILLAGE CENTRE | 126 SQUARE METER RETAIL SPACE TO LET | EASTWOOD STREET | HATFIELD

The property is situated in the Eastwood Village Centre on Eastwood Street, in the thriving commercial area of Hatfield in Pretoria. This 126 square meter property consists out of a white box open-plan area. The centre features fibre optic cables for fast, reliable internet access, a canteen area, and a coffee shop. The unit features air-conditioning, neat flooring and windows that allow natural light to filter into the office.