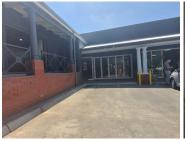

## 32,838 pm

EASTWOOD VILLAGE CENTRE | EASTWOOD STREET | HATFIELD

126 m<sup>2</sup>

EASTWOOD VILLAGE CENTRE | 126 SQUARE METER RETAIL SPACE TO LET | EASTWOOD STREET | HATFIELD

The property is situated in the Eastwood Village Centre on Eastwood Street, in the thriving commercial area of Hatfield in Pretoria. This 126 square meter property consists out of a white box open-plan area. The centre features fibre optic cables for fast, reliable internet access, a canteen area, and a coffee shop. The unit features air-conditioning, neat flooring and windows that allow natural light to filter into the office.

The property is perfectly positioned so that it has outstanding signage possibilities and exceptional main road exposure. The property offers parking bays. The property is situated on the main road, which is also a main route for public transport such as buses and taxis, making the property easily accessible. The Hatfield Gautrain station is just a block away from the property, it also in proximity to the N4 and N1 Highway.