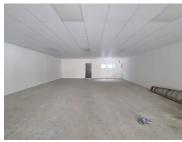

## 32,838 pm

EASTWOOD VILLAGE CENTRE | EASTWOOD STREET | HATFIELD

126 m<sup>2</sup>

EASTWOOD VILLAGE CENTRE | 126 SQUARE METER RETAIL SPACE TO LET | EASTWOOD STREET | HATFIELD

The property is situated in the Eastwood Village Centre on Eastwood Street, in the thriving commercial area of Hatfield in Pretoria. This 126 square meter property consists out of a white box open-plan area. The centre features fibre optic cables for fast, reliable internet access, a canteen area, and a coffee shop. The unit features air-conditioning, neat flooring and windows that allow natural light to filter into the office.